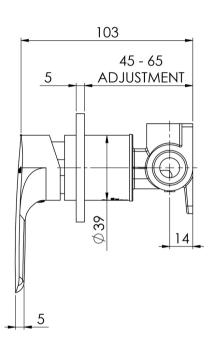

## **AVAILABLE IN**



## Cilionie

## INFORMATION

Temperature Rating 1 - 75°C

Pressure Rating 150 - 500kPa





## MAINTENANCE AND CARE:

- All surfaces should be cleaned with mild liquid detergent or soap and water.
- Do not use cream cleaners or citrus based cleaning products, as they are abrasive.
- Use of unsuitable cleaning agents may damage the surface.
- Any damage caused in this way will not be covered by warranty.

Please visit https://www.phoenixtapware.com.au/warranty to view the full warranty



While we aim to ensure the specifications shown are correct at time of printing, Phoenix Tapware reserves the right to make modifications without prior notice. Always use the physical product measurements for mark-ups and roughing-in as the line drawing shown may differ from the ac