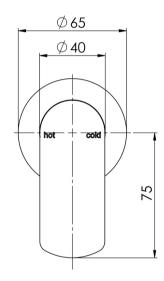

## **AVAILABLE IN**



## Cilionie

## INFORMATION

Temperature Rating 1 - 75°C

Pressure Rating 150 - 500kPa





## MAINTENANCE AND CARE:

- All surfaces should be cleaned with mild liquid detergent or soap and water.
- Do not use cream cleaners or citrus based cleaning products, as they are abrasive.
- Use of unsuitable cleaning agents may damage the surface.
- Any damage caused in this way will not be covered by warranty.

Please visit https://www.phoenixtapware.com.au/warranty to view the full warranty



While we aim to ensure the specifications shown are correct at time of printing, Phoenix Tapware reserves the right to make modifications without prior notice. Always use the physical product measurements for mark-ups and roughing-in as the line drawing shown may differ from the