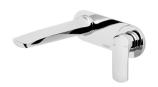

## SUBI WALL BASIN / BATH MIXER SET 180MM

185

120

204

180

45 - 65

ADJUSTMENT