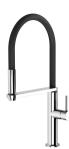

# **DESIGNER SINK MIXERS**

## BLIX FLEXIBLE HOSE SINK MIXER ROUND



# **SPECIFICATIONS**







#### **AVAILABLE IN**











10473100C Chrome

Brushed Nickel Brushed Carbon Matte Black

10473100MB

Brushed Gold

## **INFORMATION**

Temperature Rating

1 - 75°C

Pressure Rating 150 - 500KPA





## **MAINTENANCE AND CARE:**

- All surfaces should be cleaned with mild liquid detergent or soap and water.
- Do not use cream cleaners or citrus based cleaning products, as they are abrasive.
- Use of unsuitable cleaning agents may damage the surface.
- Any damage caused in this way will not be covered by warranty.

Please visit https://www.phoenixtapware.com.au/warranty to view the full warranty



While we aim to ensure the specifications shown are correct at time of printing, Phoenix Tapware reserves the right to make modifications without prior notice. Always use the physical p