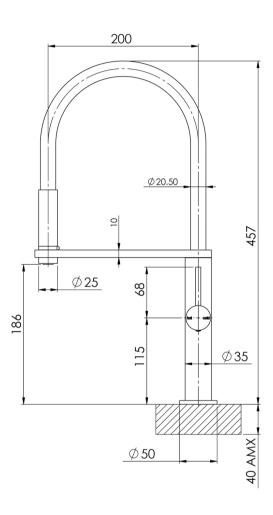

Please visit https://www.phoenixtapware.com.au/warranty to view the full warranty

While we aim to ensure the specifications shown are correct at time of printing, Phoenix Tapware reserves the right to make modifications without prior notice. Always use the physical product measurements for mark-ups and roughing-in as the line drawing shown may differ from the actual product over time. All measurements are shown in millimetres. Colours may vary from image shown.