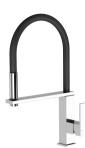

# **DESIGNER SINK MIXERS**

VEZZ FLEXIBLE HOSE SINK MIXER SQUARE

#### **AVAILABLE IN**

10373100C Chrome

Brushed Nickel Matte Black

10373100MB