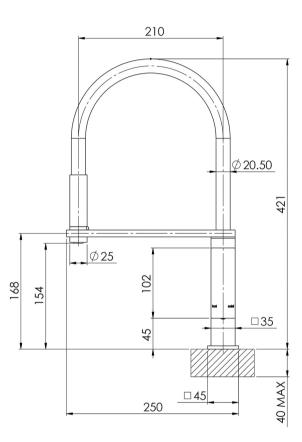

Please visit https://www.phoenixtapware.com.au/warranty to view the full warranty

While we aim to ensure the specifications shown are correct at time of printing, Phoenix Tapware reserves the right to make modifications without prior notice. Always use the physical product measurements for mark-ups and roughing-in as the line drawing shown may differ from the actual product over time. All measurements are shown in millimetres. Colours may vary from image shown.