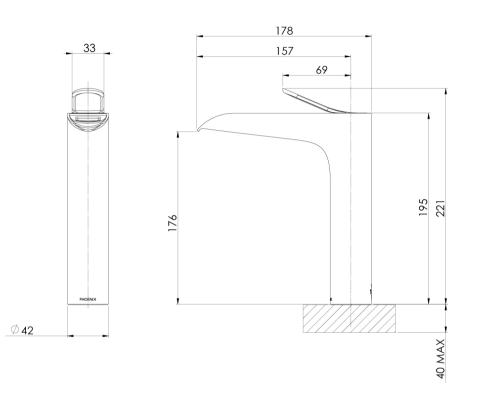

## SPECIFICATIONS

Please visit https://www.phoenixtapware.com.au/warranty to view the full warranty

While we aim to ensure the specifications shown are correct at time of printing, Phoenix Tapware reserves the right to make modifications without prior notice. Always use the physical product measurements for mark-ups and roughing-in as the line drawing shown may differ from the actual product over time. All measurements are shown in millimetres. Colours may vary from image shown.