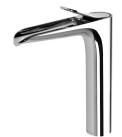

## SPECIFICATIONS





## AVAILABLE IN



INFORMATION

Temperature Rating 1 - 75°C

Pressure Rating 150 - 500kPa



## MAINTENANCE AND CARE:

- All surfaces should be cleaned with mild liquid detergent or soap and water.
- Do not use cream cleaners or citrus based cleaning products, as they are abrasive.
- Use of unsuitable cleaning agents may damage the surface.
- Any damage caused in this way will not be covered by warranty.

Please visit https://www.phoenixtapware.com.au/warranty to view the full warranty

While we aim to ensure the specifications shown are correct at time of printing, Phoenix Tapware reserves the right to make modifications without prior notice. Always use the physical product measurements for mark-ups and roughing-in as the line drawing shown may differ from the actual product over time