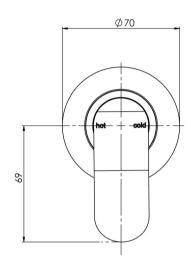

## **NARA**

NARA SHOWER / WALL MIXER









## **AVAILABLE IN**



## **INFORMATION**

Temperature Rating 1 - 75°C

Pressure Rating 150 - 500kPa





## MAINTENANCE AND CARE:

- All surfaces should be cleaned with mild liquid detergent or soap and water.
- Do not use cream cleaners or citrus based cleaning products, as they are abrasive.
- Use of unsuitable cleaning agents may damage the surface.
- Any damage caused in this way will not be covered by warranty.

Please visit https://www.phoenixtapware.com.au/warranty to view the full warranty



While we aim to ensure the specifications shown are correct at time of printing, Phoenix Tapware reserves the right to make modifications without prior notice. Always use the physical product measurements for mark-ups and roughing-in as the line drawing shown may differ from the actual pr