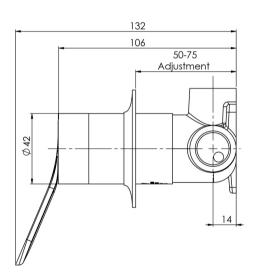

## **NARA**

NARA SHOWER / WALL MIXER









## **AVAILABLE IN**



## **INFORMATION**

Temperature Rating 1 - 75°C

Pressure Rating 150 - 500kPa





## MAINTENANCE AND CARE:

- All surfaces should be cleaned with mild liquid detergent or soap and water.
- Do not use cream cleaners or citrus based cleaning products, as they are abrasive.
- Use of unsuitable cleaning agents may damage the surface.
- Any damage caused in this way will not be covered by warranty.

Please visit https://www.phoenixtapware.com.au/warranty to view the full warranty



While we aim to ensure the specifications shown are correct at time of printing, Phoenix Tapware reserves the right to make modifications without prior notice. Always use the physical product measurements for mark-ups and roughing-in as the line drawing shown may differ from the actual prod