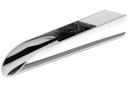

# **NARA**

## NARA WALL BATH OUTLET 185MM

42

46





### **AVAILABLE IN**



Chrome

#### **INFORMATION**

Temperature Rating 1 - 75°C

Pressure Rating 150 - 500kPa





#### MAINTENANCE AND CARE:

- All surfaces should be cleaned with mild liquid detergent or soap and water.
- Do not use cream cleaners or citrus based cleaning products, as they are abrasive.
- Use of unsuitable cleaning agents may damage the surface.
- Any damage caused in this way will not be covered by warranty.

Please visit https://www.phoenixtapware.com.au/warranty to view the full warranty



While we aim to ensure the specifications shown are correct at time of printing, Phoenix Tapware reserves the right to make modifications without prior notice. Always use the physical product measurements for mark-ups and roughing-in as the line drawing shown may differ from th