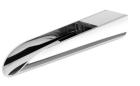

# **NARA**

## NARA WALL BASIN OUTLET 185MM

42

46





### **AVAILABLE IN**



101-7610-0 Chrome

### INFORMATION

Temperature Rating 1 - 75°C

Pressure Rating 150 - 500kPa





#### MAINTENANCE AND CARE:

- All surfaces should be cleaned with mild liquid detergent or soap and water.
- Do not use cream cleaners or citrus based cleaning products, as they are abrasive.
- Use of unsuitable cleaning agents may damage the surface.
- Any damage caused in this way will not be covered by warranty.

Please visit https://www.phoenixtapware.com.au/warranty to view the full warranty



While we aim to ensure the specifications shown are correct at time of printing, Phoenix Tapware reserves the right to make modifications without prior notice. Always use the physical product measurements for mark-ups and roughing-in as the line drawing shown may differ f