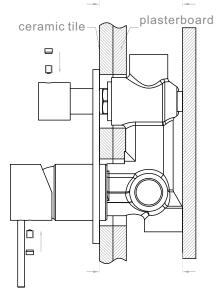

# **Installation Instruction**

- 1. Fix body on noggin and ensure installation depth is 62-76mm from noggin to ceramic tile.
- 2. Connect cold water hose and hot water hose and test for leakage.
- 3.Install plasterboard and ceramic tile after drilling a  $\phi$ 50 and a  $\phi$ 40 hole according to the right drawing.

4. Remove the plastic sleeve and install sleeve of divertor.

5. Install plate, handle and knob.