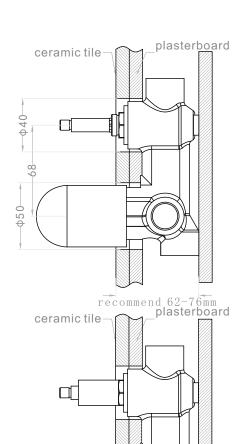

# **Installation Instruction**

- 1. Fix body on noggin and ensure installation depth is 62-76mm from noggin to ceramic tile.
- 2. Connect cold water hose and hot water hose and test for leakage.
- 3.Install plasterboard and ceramic tile after drilling a  $\phi$ 50 and a  $\phi$ 40 hole according to the right drawing.

4. Remove the plastic sleeve and install sleeve of divertor.

5. Install plate, handle and knob.