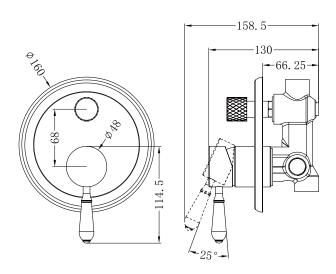

#### PACKING INCLUDES

- 1x body set
- 1x handle
- 1x plate
- 1x diverter
- 1x accessories pouch

Dimensions are nominal measurements only.

# **Installation Instruction**

- 1. Fix body on noggin and ensure installation depth is 62-76mm from noggin to ceramic tile.
- 2. Connect cold water hose and hot water hose and test for leakage.
- 3.Install plasterboard and ceramic tile after drilling a  $\phi$ 50 and a  $\phi$ 40 hole according to the right drawing.