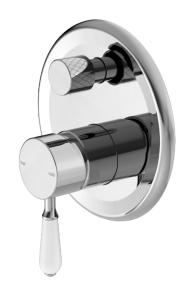

## York Shower Mixer With Divertor

#### PACKING INCLUDES

- 1x body set
- 1x handle
- 1x plate
- 1x diverter
- 1x accessories pouch

Dimensions are nominal measurements only.