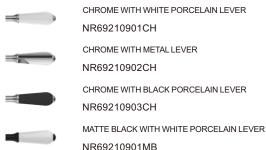

#### **FINISH**

NR69210901MB

MATTE BLACK WITH METAL LEVER

NR69210902MB

AGED BRASS WITH WHITE PORCELAIN LEVER
NR69210901AB

AGED BRASS WITH METAL LEVER
NR69210902AB