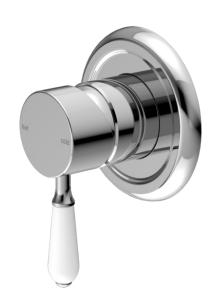

## York Shower Mixer

#### **SPECIFICATION**

PRODUCT CODE YSW6921-09

WATERMARK LICENSE WM-060073

TEMPERATURE RATING MIN 1°C-MAX 75°C

PRESSURE RATING MIN 150KPa-MAX 500KPa

## PACKING INCLUDES

- 1x body set
- 1x handle
- 1x plate
- 1x accessories pouch