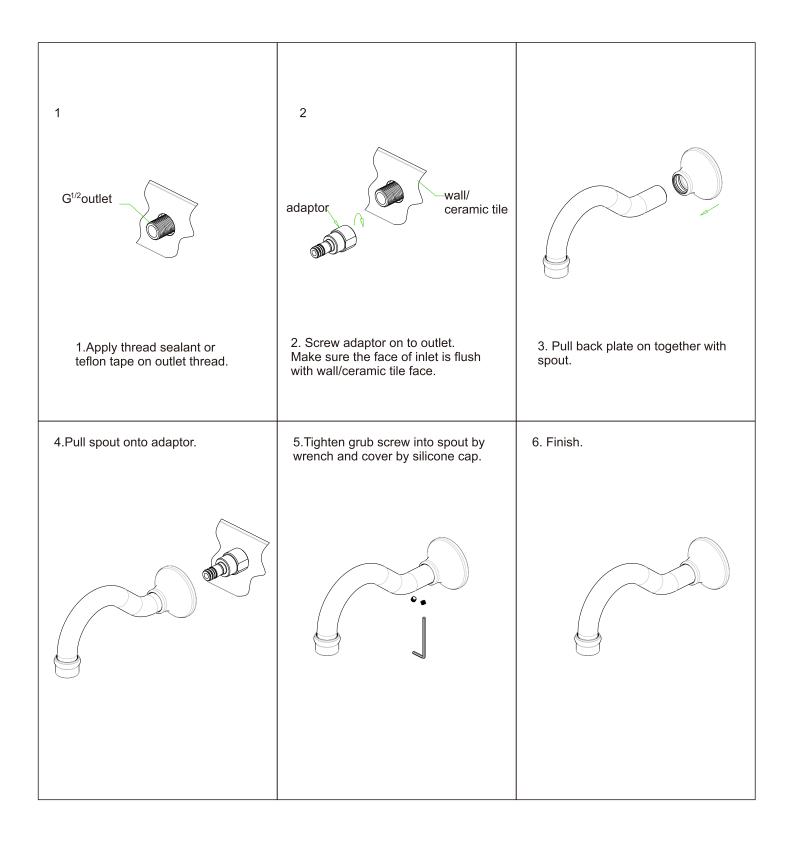

G        | N/A                   |
|  | WATERMARK LICENSE  | WM-060073             |
|  | TEMPERATURE RATING | MIN 1°C-MAX 75°C      |
|  | PRESSURE RATING    | MIN 150KPa-MAX 500KPa |
|  | FINISH             |                       |
|  | CHROME             | MATTE BLACK           |





NR692103CH

AGED BRASS NR692103AB NR692103MB

205.6-Ø 60 -191

### MAINTENANCE AND CARE

All surfaces should be cleaned with mild liquid detergent or soap and water.

Do not use cream cleaners or citrus based cleaning products, as they are abrasive.

Use of unsuitable cleaning agents may damage the surface. Any damage caused in this way will not be covered by warranty

### PACKING INCLUDES

- 1x spout
- 1x installation kit

Dimensions are nominal measurements only.



# Nero

## Installation Instruction