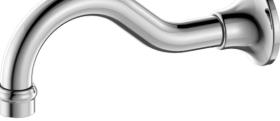

## York Basin/Bath Spout Only

NR692103CH

AGED BRASS NR692103AB NR692103MB

205.6-Ø 60 -191