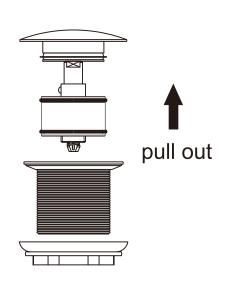

## Installation Instruction

1. Disassemble pop -up waste by pulling out the cap.

2. Put the thread pipe through the bath hole. Fit the rubber washer and tighten up the nut on thread pipe by screw driver.