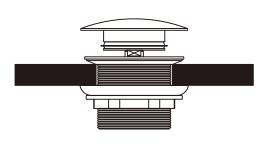

# 

Dimensions are nominal measurements only.

## Installation Instruction

1. Disassemble pop -up waste by pulling out the cap.

2. Put the thread pipe through the bath hole. Fit the rubber washer and tighten up the nut on thread pipe by screw driver.

3. Push back the cap.

4. Finish, and check for leaks.