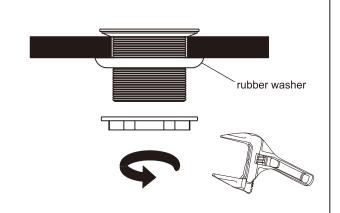

## Installation Instruction

1. Disassemble pop -up waste by pulling out the cap.

2. Put the thread pipe through the bath hole. Fit the rubber washer and tighten up the nut on thread pipe by screw driver.