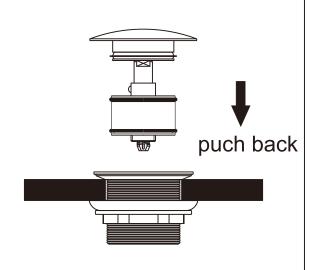

7

#### **FINISH**

CHROME NRA707CH

MATTE BLACK

NRA707MB

GU NF

GUN METAL
NRA707GM

1

BRUSHED NICKEL

NRA707BN

BRUSHED GOLD

NRA707BG

N

GRAPHITE

NRA707GR

BRUSHED BRONZE

NRA707BZ



MATTE WHITE

NRA707MW

#### MAINTENANCE AND CARE

All surfaces should be cleaned with mild liquid detergent or soap and water.

Do not use cream cleaners or citrus based cleaning products, as they are abrasive.

Use of unsuitable cleaning agents may damage the surface. Any damage caused in this way will not be covered by warranty

### PACKING INCLUDES

- 1x bath waste
- 1x installation kit





## Installation Instruction



1. Disassemble pop -up waste by pulling out the cap.



2. Put the thread pipe through the bath hole. Fit the rubber washer and tighten up the nut on thread pipe by screw driver.



3. Push back the cap.



4. Finish, and check for leaks.