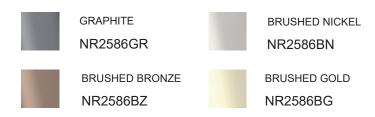

## **Opal Toilet Roll Holder**

#### **SPECIFICATION**

PRODUCT CODE

2586

#### **AVAILABLE FINISH**





### MAINTENANCE AND CARE

All surfaces should be cleaned with mild liquid detergent or soap and water. Do not use cream cleaners or citrus based cleaning products, as they are abrasive. Use of unsuitable cleaning agents may damage the surface. Any damage caused in this way will not be covered by warranty

#### PACKING INCLUDES

- -1x toilet roll holder
- -1x installation kit

# **Nero**



- 1. Put the fixing blocks (piece) over on the right place on the wall, and stay level, use marking pen through the holes of fixing block to mark out fixing spots on the wall. Then drill holes by electric hand drill with 6mm drilling bit on the spots.
- 2. Put the expansion plugs into the wall by hammer.
- 3. Put fixing block cover on the holes and fix firmly by expansion screws.

- 4. Put the base o