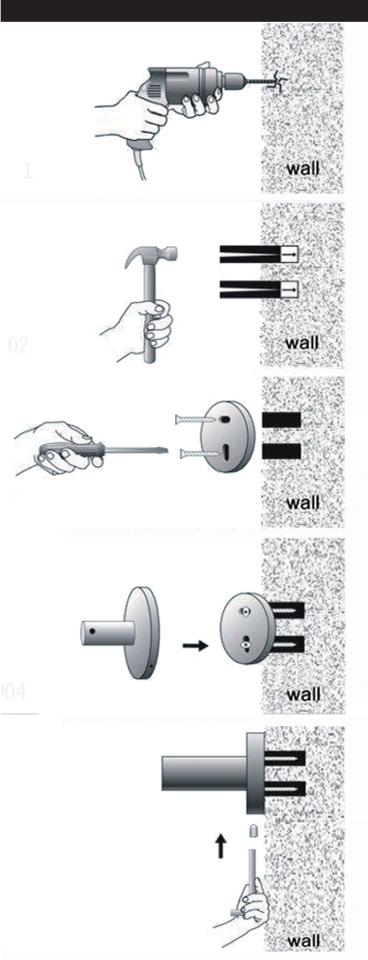

# **Nero**

- 1. Put the fixing blocks (piece) over on the right place on the wall, and stay level, use marking pen through the holes of fixing block to mark out fixing spots on the wall. Then drill holes by electric hand drill with 6mm drilling bit on the spots.
- 2. Put the expansion plugs into the wall by hammer.
- 3. Put fixing block cover on the holes and fix firmly by expansion screws.

- 4. Put the base of bathroom accessory cover on the fixing blocks.
- 5. Screw grub screws into the base, make it against to the fixing block tight and firm.