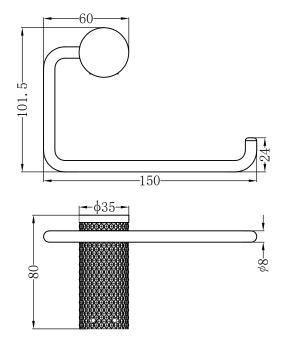

## **Opal Toilet Roll Holder**

#### **SPECIFICATION**

PRODUCT CODE

2586

#### **AVAILABLE FINISH**





### MAINTENANCE AND CARE

All surfaces should be cleaned with mild liquid detergent or soap and water. Do not use cream cleaners or citrus based cleaning products, as they are abrasive. Use of unsuitable cleaning agents may damage the surface. Any damage caused in this way will not be covered by warranty

#### PACKING INCLUDES

- -1x toilet roll holder
- -1x installation kit

# **Nero**



- 1. Put the fixing blocks (piece) over on the right place on the wall, and stay level, use marking pen through the holes of fixing block to mark out fixing spots on the wall. Then drill holes by electric hand drill with 6mm drilling bit on the spots.
- 2. Put the expansion plugs into the wall by hammer.
- 3. Put fixing block cover on the holes and fix firmly by expansion screws.

- 4. Put the base of