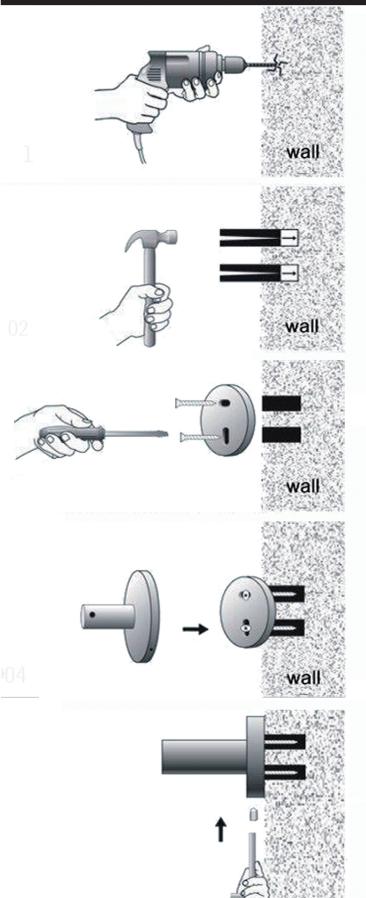

# Nero

- 1. Put the fixing blocks (piece) over on the right place on the wall, and stay level, use marking pen through the holes of fixing block to mark out fixing spots on the wall. Then drill holes by electric hand drill with 6mm drilling bit on the spots.
- 2. Put the expansion plugs into the wall by hammer.
- 3.Put fixing block cover on the holes and fix firmly by expansion screws.

- 4. Put the base of bathroom accessory cover on the fixing blocks.
- 5. Screw grub screws into the base, make it against to the fixing block tight and firm.