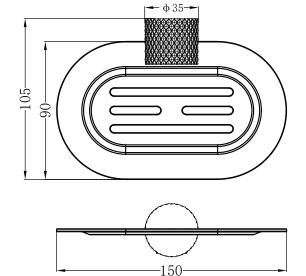

## Opal Soap Dish Holder

#### **SPECIFICATION**

PRODUCT CODE

2581

### PACKING INCLUDES

- -1x soap dish holder
- -1x installation kit