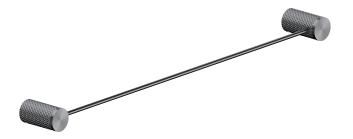

### **Opal Single Towel Rail**

### PACKING INCLUDES

- -1x single towel rail 600mm
- -1x installation kit