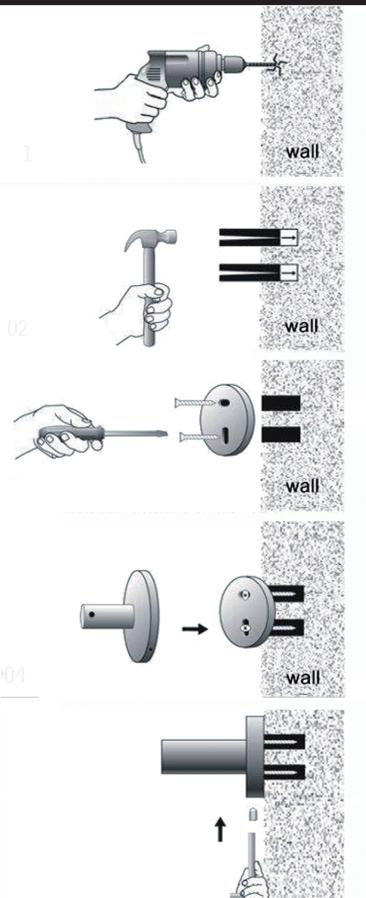

# **Nero**

wall

- 1. Put the fixing blocks (piece) over on the right place on the wall, and stay level, use marking pen through the holes of fixing block to mark out fixing spots on the wall. Then drill holes by electric hand drill with 6mm drilling bit on the spots.
- 2. Put the expansion plugs into the wall by hammer.
- 3.Put fixing block cover on the holes and fix firmly by expansion screws.

- 4. Put the base of bathroom accessory cover on the fixing blocks.
- 5. Screw grub screws into the base, make it against to the fixing block tight and firm.