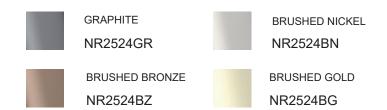

### **Opal Single Towel Rail**

### **SPECIFICATION**

**PRODUCT CODE** 

2524



### **AVAILABLE FINISH**



## -565 -565 -600

### MAINTENANCE AND CARE

All surfaces should be cleaned with mild liquid detergent or soap and water. Do not use cream cleaners or citrus based cleaning products, as they are abrasive. Use of unsuitable cleaning agents may damage the surface. Any damage caused in this way will not be covered by warranty

### PACKING INCLUDES

- -1x single towel rail 600mm
- -1x installation kit

# **Nero**



wall

- 1. Put the fixing blocks (piece) over on the right place on the wall, and stay level, use marking pen through the holes of fixing block to mark out fixing spots on the wall. Then drill holes by electric hand drill with 6mm drilling bit on the spots.
- 2. Put the expansion plugs into the wall by hammer.
- 3.Put fixing block cover on the holes and fix firmly by expansion sc