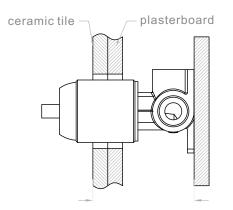

### Installation Instruction

1. Fix body on noggin and ensure installation depth is 51-68mm from noggin to ceramic tile.

 $\ensuremath{\text{2.Connect}}$  cold water hose and hot water hose and test for leakage.

3.Install plasterboard and ceramic tile after drilling a  $\phi 50$  hole according to above picture.

4. Remove the plastic sleeve of body.

5.Install plate and handle.