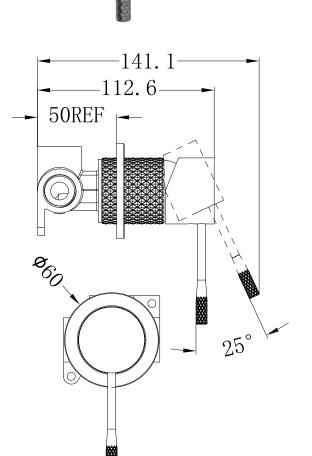

### **Opal Shower Mixer With 60mm Plate**

#### SPECIFICATION

| YSW2519-09H           |
|-----------------------|
| N/A                   |
| WM-060073             |
| MIN 1°C-MAX 75°C      |
| MIN 150KPa-MAX 500KPa |
|                       |

#### PACKING INCLUDES

- -1x mixer body
- -1x handle
- -1x plate
- -1x accessories pouch