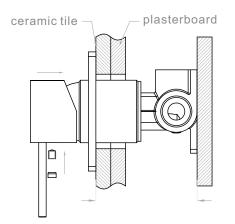

### Installation Instruction

1. Fix body on noggin and ensure installation depth is 51-68mm from noggin to ceramic tile.

 $\ensuremath{\text{2.Connect}}$  cold water hose and hot water hose and test for leakage.

3.Install plasterboard and ceramic tile after drilling a  $\phi 50$  hole according to above picture.

4. Remove the plastic sleeve of body.

5.Install plate and handle.