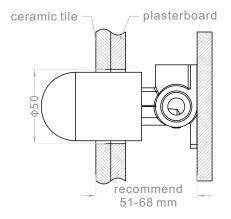

### Installation Instruction

1. Fix body on noggin and ensure installation depth is 51-68mm from noggin to ceramic tile.

 $\ensuremath{\text{2.Connect}}$  cold water hose and hot water hose and test for leakage.

3.Install plasterboard and ceramic tile after drilling a  $\phi 50$  hole according to above picture.

4. Remove the plastic sleeve of body.

5.Install plate and handle.