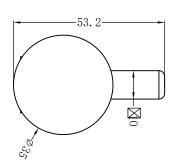

# Nero

## Opal Robe Hook

### SPECIFICATION

PRODUCT CODE

2582

#### AVAILABLE FINISH



#### MAINTENANCE AND CARE

All surfaces should be cleaned with mild liquid detergent or soap and water. Do not use cream cleaners or citrus based cleaning products, as they are abrasive. Use of unsuitable cleaning agents may damage the surface. Any damage caused in this way will not be covered by warranty

#### PACKING INCLUDES

- -1x robe hook
- -1x installation kit









# Nero



1. Put the fixing blocks (piece) over on the right place on the wall , and stay level, use marking pen through the holes of fixing block to mark out fixing spots on the wall. Then drill holes by electric hand drill with 6mm drilling bit on the spots.

2. Put the expansion plugs into the wall by hammer.

3.Put fixing block cover on the holes and fix firmly by expansion screws.

4. Put the base of bathroom accessory cover on the fixing blocks.

5. Screw grub screws into the base, make it against to the fixing block tight and firm.