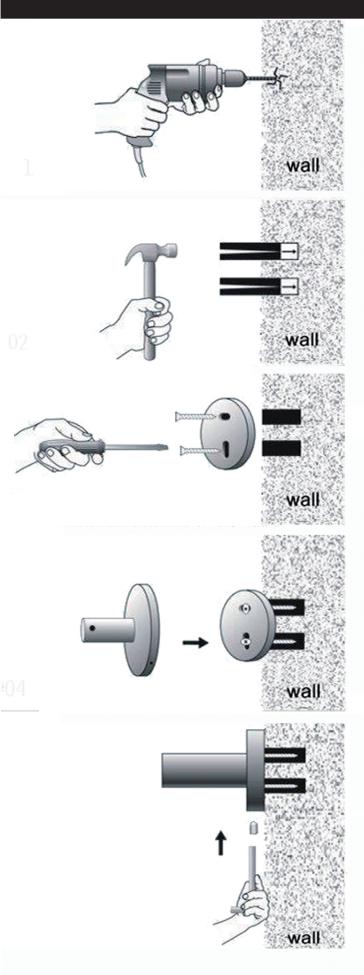

# Nero

1. Put the fixing blocks (piece) over on the right place on the wall , and stay level, use marking pen through the holes of fixing block to mark out fixing spots on the wall. Then drill holes by electric hand drill with 6mm drilling bit on the spots.

2. Put the expansion plugs into the wall by hammer.

3.Put fixing block cover on the holes and fix firmly by expansion screws.

4. Put the base of bathroom accessory cover on the fixing blocks.

5. Screw grub screws into the base, make it against to the fixing block tight and firm.