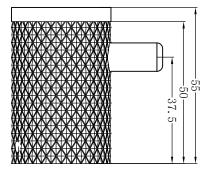

# Nero

## Opal Robe Hook

### SPECIFICATION

PRODUCT CODE

2582

#### AVAILABLE FINISH



#### MAINTENANCE AND CARE

All surfaces should be cleaned with mild liquid detergent or soap and water. Do not use cream cleaners or citrus based cleaning products, as they are abrasive. Use of unsuitable cleaning agents may damage the surface. Any damage caused in this way will not be covered by warranty

#### PACKING INCLUDES

- -1x robe hook
- -1x installation kit









# Nero



1. Put the fixing blocks (piece) over on the right place on the wall , and stay level, use marking pen through the holes of fixing block to mark out fixing spots on the wall. Then drill holes by electric hand drill with 6mm drilling bit on the spots.

2. Put the expansion plugs into the wall by hammer.

3.Put fixing block cover on the holes and fix firmly by expansion screws.

4. Put the base of bathroom accessory cover on the fixing blocks.

5. Screw grub screws into the base, make it against to the fixing block tight and firm.