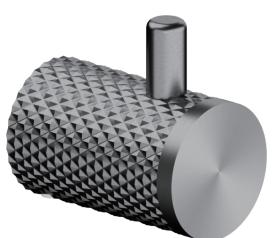

## Opal Robe Hook

#### PACKING INCLUDES

- -1x robe hook
- -1x installation kit