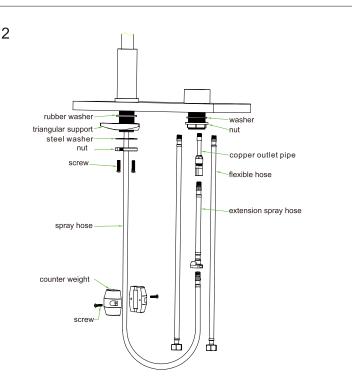

 Slide rubber washer, triangle plate and steel washer and lock nut onto spout part in a row according above diagram. Then slide rubber washer and nut onto mixer part .
Screw on copper outlet pipe, hot and cold flexible hoses onto mixer part according to below diagram.

5. Connect extension spray hose onto copper outlet pipe. Then connect pull out hose to extension hose by quick joint.

6.Install counter weight onto pull out hose firmly. The recommended installation height of weight is 350mm from the counter bottom side, please reference to below diagram.