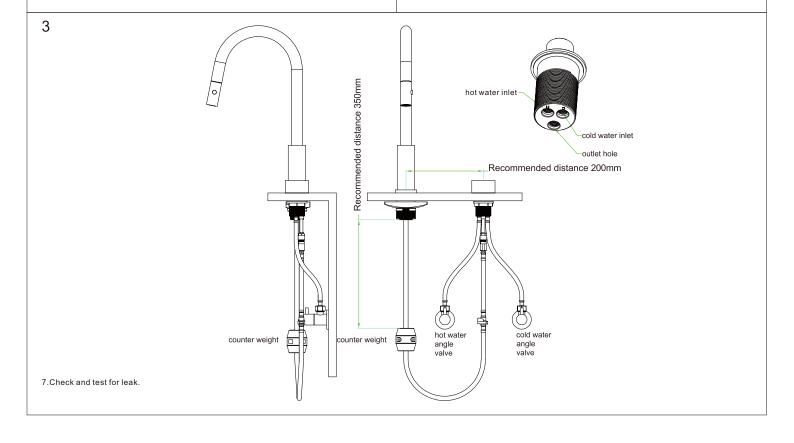

## Installation Instruction

1.Drill a 35mm (for spout) and a 40mm (for mixer) through-hole on the counter. (The counter thickness must between 20mm to 40mm)

The recommended distance of the two holes is 200mm, reference to below diagram. 2.Remove all fitting parts on the thread pipe for both spout part and mixer part. Put on base ring for spout part, then put spout part and mixer part through the two holes.

5. Connect extension spray hose onto copper outlet pipe. Then connect pull out hose to extension hose by quick joint.

6.Install counter weight onto pull out hose firmly. The recommended installation height of weight is 350mm from the counter bottom side, please reference to below diagram.