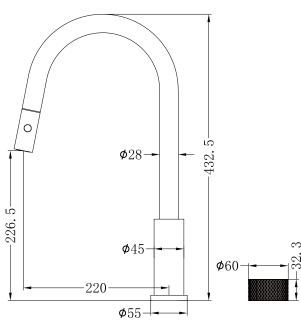

# Nero

### **Opal Progressive Pull Out Kitchen Set**

#### SPECIFICATION





Dimensions are nominal measurements only.



#### Versions: 2022.06

### MAINTENANCE AND CARE

All surfaces should be cleaned with mild liquid detergent or soap and water.

Do not use cream cleaners or citrus based cleaning products, as they are abrasive.

Use of unsuitable cleaning agents may damage the surface. Any damage caused in this way will not be covered by warranty

#### PACKING INCLUDES

- 1x pull out sink spout
- 1x hand wheel
- 1x base ring
- 1x counter weight
- 1x triangular support
- 1x extension hose
- 1x copper outlet pipe
- 2x flexible hose
- 1x installation kit

# Nero

## Installation Instruction



1.Drill a 35mm (for spout) and a 40mm (for mixer) through-hole on the counter. (The counter thickness must between 20mm to 40mm)

The recommended distance of the two holes