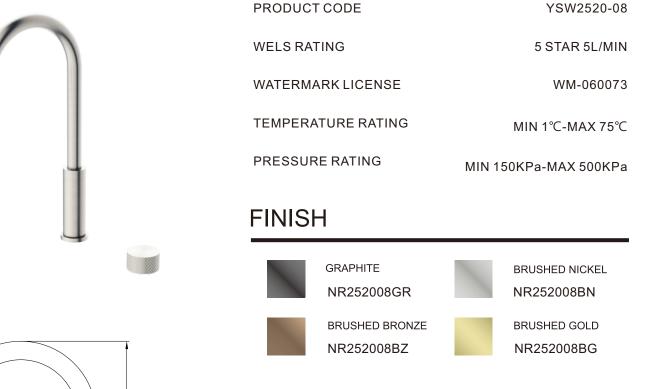

#### SPECIFICATION

Dimensions are nominal measurements only.

#### Versions: 2022.06