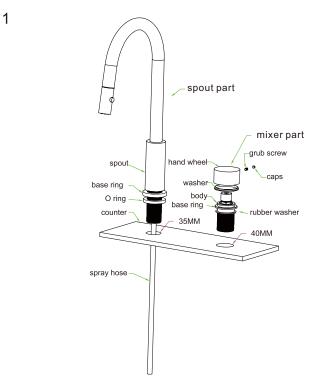

## Installation Instruction

1.Drill a 35mm (for spout) and a 40mm (for mixer) through-hole on the counter. (The counter thickness must between 20mm to 40mm)

The recommended distance of the two holes is 200mm, reference to below diagram. 2.Remove all fitting parts on the thread pipe for both spout part and mixer part. Put on base ring for spout part, then put spout part and mixer part through the two holes.