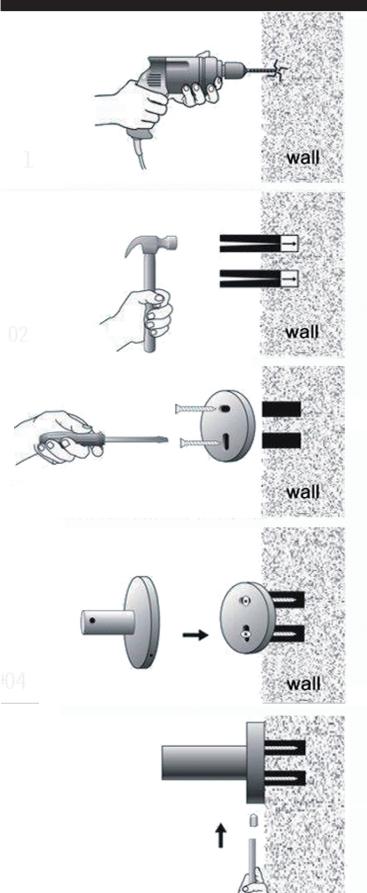

# **Nero**

- 1. Put the fixing blocks (piece) over on the right place on the wall, and stay level, use marking pen through the holes of fixing block to mark out fixing spots on the wall. Then drill holes by electric hand drill with 6mm drilling bit on the spots.
- 2. Put the expansion plugs into the wall by hammer.
- 3.Put fixing block cover on the holes and fix firmly by expansion screws.

- 4. Put the base of bathroom accessory cover on the fixing blocks.
- 5. Screw grub screws into the base, make it against to the fixing block tight and firm.