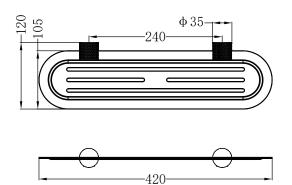

## **SPECIFICATION**

PRODUCT CODE

2587A

## PACKING INCLUDES

- -1x metal shelf
- -1x installation kit