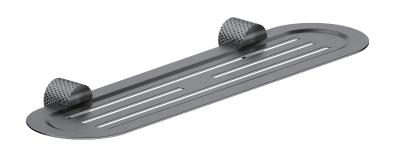

# **Opal Metal Shelf**

## PACKING INCLUDES

- -1x metal shelf
- -1x installation kit