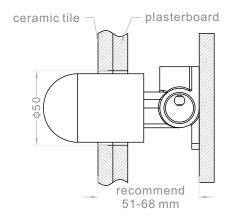

## Installation Instruction

1. Fix body on noggin and ensure installation depth is 51-68mm from noggin to ceramic tile.

2.Connect cold water hose and hot water hose and test for leakage.

3.Install plasterboard and ceramic tile after drilling a  $\phi 50$  hole according to above picture.