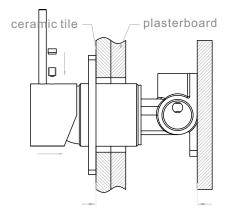

## Installation Instruction

1. Fix body on noggin and ensure installation depth is 51-68mm from noggin to ceramic tile.

2.Connect cold water hose and hot water hose and test for leakage.

3.Install plasterboard and ceramic tile after drilling a  $\phi 50$  hole according to above picture.

4. Remove the plastic sleeve of body.

5.Install plate and handle.