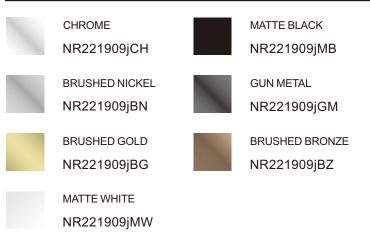

# Nero

## Mecca Shower Mixer With 60mm Plate Handle Up

#### SPECIFICATION

| PRODUCT CODE       | YSW2219-09J           |
|--------------------|-----------------------|
| WELS RATING        | N/A                   |
| WATERMARK LICENSE  | WM-060073             |
| TEMPERATURE RATING | MIN 1°C-MAX 75°C      |
| PRESSURE RATING    | MIN 150KPa-MAX 500KPa |

### **FINISH**



### MAINTENANCE AND CARE

All surfaces should be cleaned with mild liquid detergent or soap and water.

Do not use cream cleaners or citrus based cleaning products, as they are abrasive.

Use of unsuitable cleaning agents may damage the surface. Any damage caused in this way will not be covered by warranty

#### PACKING INCLUDES

- 1x body set
- 1x handle
- 1x plate
- 1x accessories pouch



Dimensions are nominal measurements only.



# Nero

## Installation Instruction



1. Fix body on noggin and ensure installation depth is 51-68mm from noggin to ceramic tile.

2.Connect cold water hose and hot water hose and test for leakage.

3.Install plasterboard and ceramic tile after drilling a  $\phi 50$  hole according to above picture.



4. Remove the plastic sleeve of body.



5.Install pl