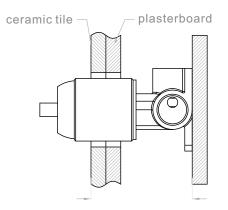

## Installation Instruction

1. Fix body on noggin and ensure installation depth is 51-68mm from noggin to ceramic tile.

2.Connect cold water hose and hot water hose and test for leakage.

3.Install plasterboard and ceramic tile after drilling a  $\phi 50$  hole according to above picture.

4. Remove the plastic sleeve of body.

5.Install plate and handle.