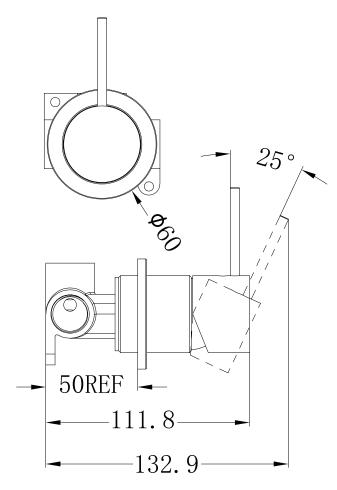

#### PACKING INCLUDES

- 1x body set
- 1x handle
- 1x plate
- 1x accessories pouch

Dimensions are nominal measurements only.