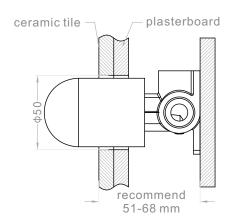

# Installation Instruction

- 1. Fix body on noggin and ensure installation depth is 51-68mm from noggin to ceramic tile.
- 2. Connect cold water hose and hot water hose and test for leakage.
- 3.Install plasterboard and ceramic tile after drilling a  $\phi 50$  hole according to above picture.

4. Remove the plastic sleeve of body.

5.Install plate and handle.