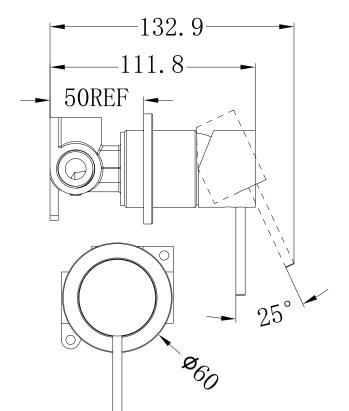

# Installation Instruction

- 1. Fix body on noggin and ensure installation depth is 51-68mm from noggin to ceramic tile.
- 2. Connect cold water hose and hot water hose and test for leakage.
- 3.Install plasterboard and ceramic tile after drilling a  $\phi 50$  hole according to above picture.

4. Remove the plastic sleeve of body.

5.Install plate and handle.