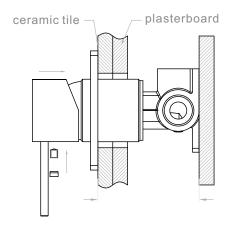

MW

NR221909hBZ

### MAINTENANCE AND CARE

All surfaces should be cleaned with mild liquid detergent or soap and water

Do not use cream cleaners or citrus based cleaning products, as they are abrasive.

Use of unsuitable cleaning agents may damage the surface. Any damage caused in this way will not be covered by warranty

#### **PACKING INCLUDES**

- 1x body set
- 1x handle
- 1x plate
- 1x accessories pouch

Dimensions are nominal measurements only.





# Installation Instruction



- 1. Fix body on noggin and ensure installation depth is 51-68mm from noggin to ceramic tile.
- 2. Connect cold water hose and hot water hose and test for leakage.
- 3.Install plasterboard and ceramic tile after drilling a  $\phi 50$  hole according to above picture.



4. Remove the plastic sleeve of body.



5.Install plate and handle.