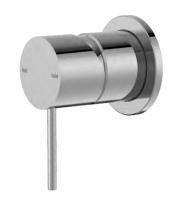

## Mecca Shower Mixer With 60mm Plate

#### **FINISH**

CHROME

NR221909hCH

MATTE BLACK

NR221909hMB

BRUSHED NICKEL

-

**GUN METAL** 