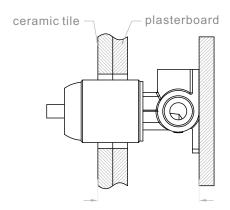

# Installation Instruction

- 1. Fix body on noggin and ensure installation depth is 51-68mm from noggin to ceramic tile.
- 2. Connect cold water hose and hot water hose and test for leakage.
- 3.Install plasterboard and ceramic tile after drilling a  $\phi 50$  hole according to above picture.