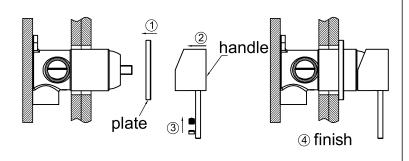

4. Remove the plastic sleeve.

5.Install plate, handle successively, tighten grub screw by hex wrench.

6.Install plate, hand wheel successively, tighten grub screw by hex wrench.