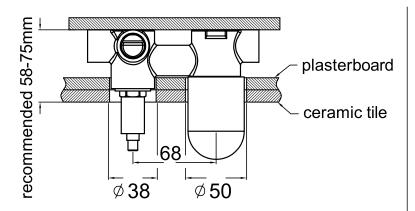

# **Installation Instruction**

- 1.Fix body on noggin and ensure install depth is 58-75mm from noggin to ceramic tile.
- 2. Connect cold water hose and hot water hose and conduct water pressure test for leakage.
- 3.Install gypsum board and ceramic tile after drilling a Ø50 and a Ø38 holes according to above picture.

4. Remove the plastic sleeve.

5.Install plate, handle successively, tighten grub screw by hex wrench.

6.Install plate, hand wheel successively, tighten grub screw by hex wrench.