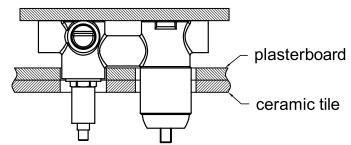

# **Installation Instruction**

- 1.Fix body on noggin and ensure install depth is 58-75mm from noggin to ceramic tile.
- 2. Connect cold water hose and hot water hose and conduct water pressure test for leakage.
- 3.Install gypsum board and ceramic tile after drilling a Ø50 and a Ø38 holes according to above picture.

4. Remove the plastic sleeve.

5.Install plate, handle successively, tighten grub screw by hex wrench.

6.Install plate, hand wheel successively, tighten grub screw by hex wrench.