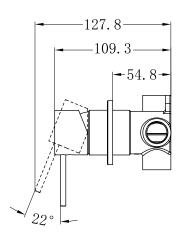

## Mecca Shower Mixer With Horizontal 2 Way Divertor

# hot cold



68

Dimensions are nominal measurements only.



### **SPECIFICATION**

PRODUCT CODE YSW2219-09U

WELS RATING N/A

WATERMARK LICENSE WM-060073

TEMPERATURE RATING MIN 1°C-MAX 75°C

PRESSURE RATING MIN 150KPa-MAX 500KPa

### **FINISH**

CHROME

NR221909uCH

BRUSHED NICKEL

NR221909uBN

BRUSHED GOLD

NR221909uBG

MATTE WHITE
NR221909uMW

MATTE BLACK

NR221909uMB

GUN METAL NR221909uGM

BRUSHED BRONZE

NR221909uBZ



All surfaces should be cleaned with mild liquid detergent or soap and water.

Do not use cream cleaners or citrus based cleaning products, as they are abrasive.

Use of unsuitable cleaning agents may damage the surface. Any damage caused in this way will not be covered by warranty

### PACKING INCLUDES

- 1x body set
- 1x handle
- 2x plates
- 1x diverter
- 1x accessories pouch