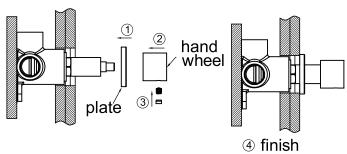

4. Remove the plastic sleeve.

5.Install plate, handle successively, tighten grub screw by hex wrench.

6.Install plate, hand wheel successively, tighten grub screw by hex wrench.