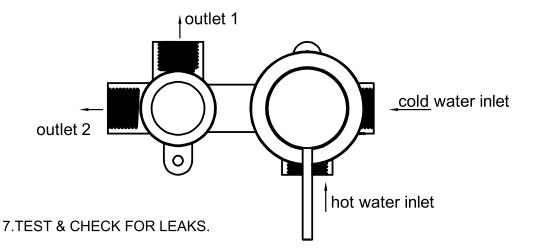

# **Installation Instruction**

- 1.Fix body on noggin and ensure install depth is 58-75mm from noggin to ceramic tile.
- 2. Connect cold water hose and hot water hose and conduct water pressure test for leakage.
- 3.Install gypsum board and ceramic tile after drilling a Ø50 and a Ø38 holes according to above picture.