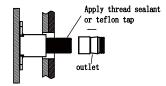

4. Remove the plastic sleeve.

5. Put plate, washer and gauge onto outlet successively as above picture.
Cut off remaining thread against to the cut off gauge.

Then take off gauge and washer.

6. Apply thread sealant or teflon tap on outlet thread, tighten outlet onto outlet thread by wrench.