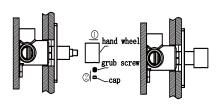

7. Install washer and bracket onto body, tighten grub screw by hex wrench.

8. Install handle onto body, tighten grub screw by hex wrench, put cap onto grub screw.

9. Install hand wheel onto body, tighten grub screw by hex wrench, put cap onto grub screw.