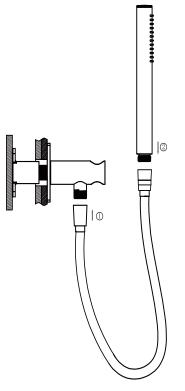

10. Connect bracket and hand shower with hose.

11. TEST & CHECK FOR LEAKS. www.nerotapware.com.au