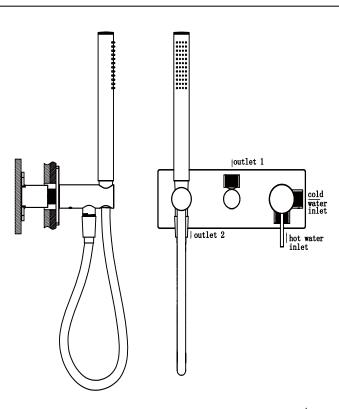

### PACKING INCLUDES

- 1x body
- 1x plate
- 1x handle
- 1x hand wheel
- 1x hand shower
- 1x 1m PVC hose - 1x install kits

1. Fix body on noggin and ensure install depth is 58-75mm from noggin to ceramic tile. 
2. Connect cold water hose and hot water hose and conduct water pressure test for leakage. 
3. Install gypsum board and ceramic tile after drilling a  $\Phi\,50$  and two  $\Phi\,38$  holes according to above picture.

10. Connect bracket and hand shower with hose.

11. TEST & CHECK FOR LEAKS. www.nerotapware.com.au