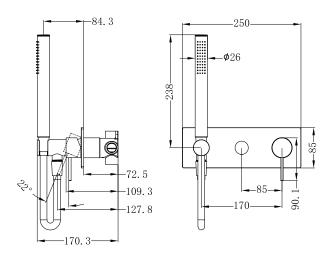

# Mecca Shower Mixer Divertor System

Dimensions are nominal measurements only.

### PACKING INCLUDES

- 1x body
- 1x plate
- 1x handle
- 1x hand wheel
- 1x hand shower
- 1x 1m PVC hose - 1x install kits

1. Fix body on noggin and ensure install depth is 58-75mm from noggin to ceramic tile. 
2. Connect cold water hose and hot water hose and conduct water pressure test for leakage. 
3. Install gypsum board and ceramic tile after drilling a  $\Phi\,50$  and two  $\Phi\,38$  holes according to above picture.