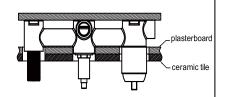

### PACKING INCLUDES

- 1x body
- 1x plate
- 1x handle
- 1x hand wheel
- 1x hand shower
- 1x 1m PVC hose - 1x install kits

1. Fix body on noggin and ensure install depth is 58-75mm from noggin to ceramic tile. 
2. Connect cold water hose and hot water hose and conduct water pressure test for leakage. 
3. Install gypsum board and ceramic tile after drilling a  $\Phi\,50$  and two  $\Phi\,38$  holes according to above picture.