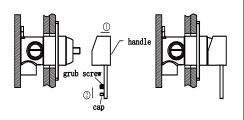

7. Install washer and bracket onto body, tighten grub screw by hex wrench.

8. Install handle onto body, tighten grub screw by hex wrench, put cap onto grub screw.

9. Install hand wheel onto body, tighten grub screw by hex wrench, put cap onto grub screw.