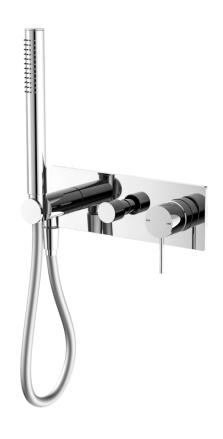

# Mecca Shower Mixer Divertor System

Dimensions are nominal measurements only.

### PACKING INCLUDES

- 1x body
- 1x plate
- 1x handle
- 1x hand wheel
- 1x hand shower
- 1x 1m PVC hose - 1x install kits

1. Fix body on noggin and ensure install depth is 58-75mm from noggin to ceramic tile. 
2. Connect cold water hose and hot water hose and conduct water pressure test for leakage. 
3. Install gypsum board and ceramic tile after drilling a  $\Phi\,50$  and two  $\Phi\,38$  holes according to above picture.