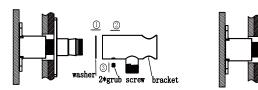

7. Install washer and bracket onto body, tighten grub screw by hex wrench.

8. Install handle onto body, tighten grub screw by hex wrench, put cap onto grub screw.

9. Install hand wheel onto body, tighten grub screw by hex wrench, put cap onto grub screw.