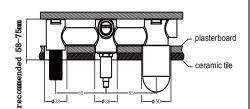

### PACKING INCLUDES

- 1x body
- 1x plate
- 1x handle
- 1x hand wheel
- 1x hand shower
- 1x 1m PVC hose - 1x install kits

1. Fix body on noggin and ensure install depth is 58-75mm from noggin to ceramic tile. 
2. Connect cold water hose and hot water hose and conduct water pressure test for leakage. 
3. Install gypsum board and ceramic tile after drilling a  $\Phi\,50$  and two  $\Phi\,38$  holes according to above picture.