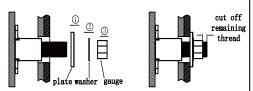

4. Remove the plastic sleeve.

5. Put plate, washer and gauge onto outlet successively as above picture.
Cut off remaining thread against to the cut off gauge.

Then take off gauge and washer.

6. Apply thread sealant or teflon tap on outlet thread, tighten outlet onto outlet thread by wrench.