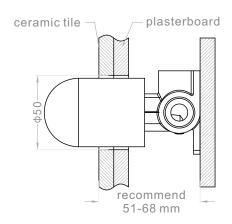

## Installation Instruction

- 1. Fix body on noggin and ensure installation depth is 51-68mm from noggin to ceramic tile.
- 2. Connect cold water hose and hot water hose and test for leakage.
- 3.Install plasterboard and ceramic tile after drilling a  $\phi 50$  hole according to above picture.

4. Remove the plastic sleeve of body.

5.Install plate and handle.