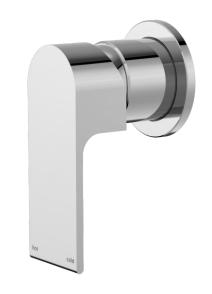

### Bianca Shower Mixer With 60mm Plate

Dimensions are nominal measurements only.

#### **FINISH**

**CHROME** 

NR321509hCH

MATTE BLACK

NR321509hMB

**BRUSHED NICKEL** 

NR321509hBN

**GUN METAL** 