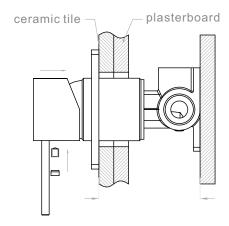

## Installation Instruction

- 1. Fix body on noggin and ensure installation depth is 51-68mm from noggin to ceramic tile.
- 2. Connect cold water hose and hot water hose and test for leakage.
- 3.Install plasterboard and ceramic tile after drilling a  $\phi 50$  hole according to above picture.

4. Remove the plastic sleeve of body.

5.Install plate and handle.