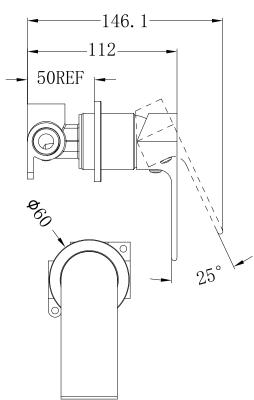

## Installation Instruction

- 1. Fix body on noggin and ensure installation depth is 51-68mm from noggin to ceramic tile.
- 2. Connect cold water hose and hot water hose and test for leakage.
- 3.Install plasterboard and ceramic tile after drilling a  $\phi 50$  hole according to above picture.