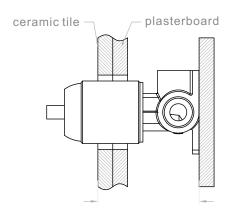

## Installation Instruction

- 1. Fix body on noggin and ensure installation depth is 51-68mm from noggin to ceramic tile.
- 2. Connect cold water hose and hot water hose and test for leakage.
- 3.Install plasterboard and ceramic tile after drilling a  $\phi 50$  hole according to above picture.

4. Remove the plastic sleeve of body.

5.Install plate and handle.