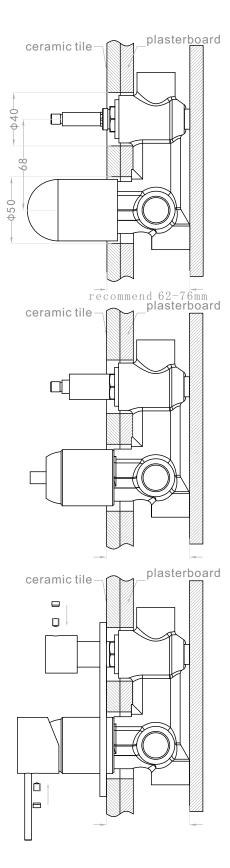

### Installation Instruction

- 1. Fix body on noggin and ensure installation depth is 62-76mm from noggin to ceramic tile.
- 2.Connect cold water hose and hot water hose and test for leakage.

3.Install plasterboard and ceramic tile after drilling a  $\varphi$ 50 and a  $\varphi$ 40 hole according to the right drawing.

4. Remove the plastic sleeve and install sleeve of divertor.

5.Install plates, handle and knob.