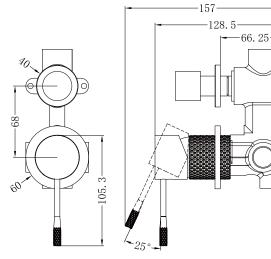

### PACKING INCLUDES

- 1x mixer body
- 1x handle
- 2x plates
- 1x diverter
- 1x installation kit

Dimensions are nominal measurements only.