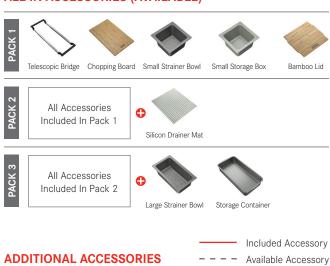

Bowl Size               | 340 x 400 x 180mm / 24L        |
| Bowl Radius             | 16mm                           |
| Cut-Out Size            | Template                       |
| <b>Cut-Out Template</b> | Yes                            |
| Waste Outlet            | Semi Integrated Waste          |
| Overflow                | Yes                            |
| Tap Holes               | No                             |
| Remote Waste            | No                             |
| Finish                  | Stainless Steel                |
| Warranty                | 50 Years                       |
|                         |                                |

NOTE: Cut-out dimensions are a guide only, please use the actual sink as your template.

#### **ALL-IN ACCESSORIES (AVAILABLE)**



### **ADDITIONAL ACCESSORIES**



#### **FEATURES & BENEFITS**