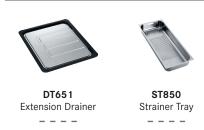

0 x 180mm / 24L        |
| Bowl Radius             | 16mm                           |
| Cut-Out Size            | Template                       |
| <b>Cut-Out Template</b> | Yes                            |
| Waste Outlet            | Semi Integrated Waste          |
| Overflow                | Yes                            |
| Tap Holes               | No                             |
| Remote Waste            | No                             |
| Finish                  | Stainless Steel                |
| Warranty                | 50 Years                       |
|                         |                                |

NOTE: Cut-out dimensions are a guide only, please use the actual sink as your template.

#### **ALL-IN ACCESSORIES (AVAILABLE)**



### **ADDITIONAL ACCESSORIES**



#### **FEATURES & BENEFITS**