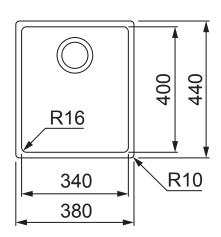

#### **PRODUCT INFORMATION**

| Installation            | Topmount/Flushmount/Undermount |
|-------------------------|--------------------------------|
| Dimensions              | 380 x 440mm                    |
| <b>Cabinet Base</b>     | 400mm                          |
| Bowl Size               | 340 x 400 x 180mm / 24L        |
| Bowl Radius             | 16mm                           |
| Cut-Out Size            | Template                       |
| <b>Cut-Out Template</b> | Yes                            |
| Waste Outlet            | Semi Integrated Waste          |
| Overflow                | Yes                            |
| Tap Holes               | No                             |
| Remote Waste            | No                             |
| Finish                  | Stainless Steel                |
| Warranty                | 50 Years                       |
|                         |                                |

NOTE: Cut-out dimensions are a guide only, please use the actual sink as your template.