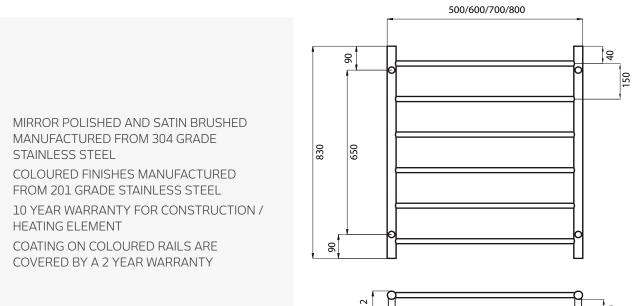

## **LTR01** - 500 / 600 / 700 / 800

| FEATURES                                                                                                                                                                                                               | CODE          | SIZE (MM) | FINISH         |
|------------------------------------------------------------------------------------------------------------------------------------------------------------------------------------------------------------------------|---------------|-----------|----------------|
| <ul> <li>Round bar / 6 evenly spaced bars</li> <li>Vertical bars 32mm diameter</li> <li>Horizontal bars 19mm diameter</li> <li>112mm from wall</li> <li>Available in various widths:<br/>500, 600, 700, 800</li> </ul> | LTR01-500     | 500x830   | Polished       |
|                                                                                                                                                                                                                        | LTR01-600     | 600x830   | Polished       |
|                                                                                                                                                                                                                        | LTR01-700     | 700x830   | Polished       |
|                                                                                                                                                                                                                        | LTR01-800     | 800x830   | Polished       |
|                                                                                                                                                                                                                        | BRU-LTR01-700 | 700x830   | Satin Brushed  |
|                                                                                                                                                                                                                        | BLTRO1        | 700x830   | Matt Black     |
|                                                                                                                                                                                                                        | GMG-LTR01     | 700x830   | Gun Metal Grey |