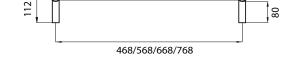

## **LTR01** - 500 / 600 / 700 / 800

| FEATURES                                                                                                                                                                                                               | CODE          | SIZE (MM) | FINISH         |
|------------------------------------------------------------------------------------------------------------------------------------------------------------------------------------------------------------------------|---------------|-----------|----------------|
| <ul> <li>Round bar / 6 evenly spaced bars</li> <li>Vertical bars 32mm diameter</li> <li>Horizontal bars 19mm diameter</li> <li>112mm from wall</li> <li>Available in various widths:<br/>500, 600, 700, 800</li> </ul> | LTR01-500     | 500x830   | Polished       |
|                                                                                                                                                                                                                        | LTR01-600     | 600x830   | Polished       |
|                                                                                                                                                                                                                        | LTR01-700     | 700x830   | Polished       |
|                                                                                                                                                                                                                        | LTR01-800     | 800x830   | Polished       |
|                                                                                                                                                                                                                        | BRU-LTR01-700 | 700x830   | Satin Brushed  |
|                                                                                                                                                                                                                        | BLTRO1        | 700x830   | Matt Black     |
|                                                                                                                                                                                                                        | GMG-LTR01     | 700x830   | Gun Metal Grey |