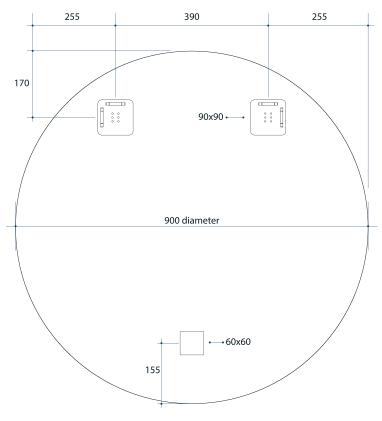

| Stock Code | Size (mm) | Shape | Edge       |
|------------|-----------|-------|------------|
| KR9090HND  | 900Ø x 11 | Round | 18mm Bevel |

This product includes a mirror and Thermomirror demister. These are supplied as separate parts and the demister will need to be adhered to the back of the mirror prior to installation of the mirror. For details on the demister, please see next page

**Please note:** Bracket location may vary +/- 5mm. DO NOT pre-drill holes for mounts before confirming exact locations on your mirror. Measurements and diagrams are to be used as a guide only.

Mirrors will need to be installed in accordance with the Installation Guide. Ablaze does not take responsibility for incorrect installation of these mirrors.