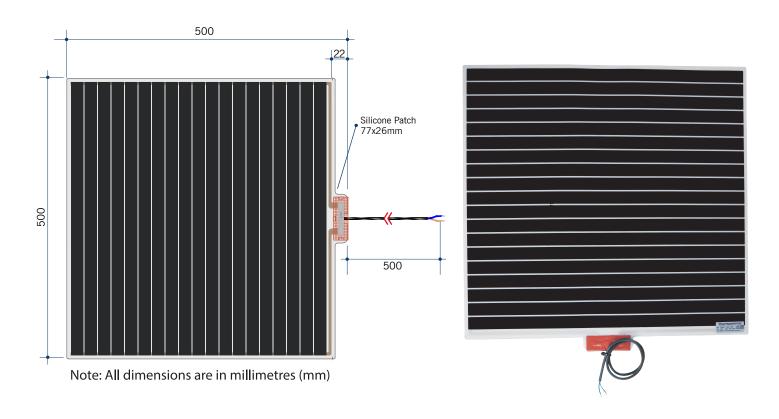

## **Thermomirror Mirror Demister**

Ultra-thin Demister Pad for use on Bathroom Mirrors

| Stock Code | Size (mm) | Heat Output (W)             | Voltage - Frequency          |
|------------|-----------|-----------------------------|------------------------------|
| TM5050     | 500 x 500 | 55                          | 220 - 240V 50Hz              |
| 10         | 240V (IP  | 64  E IN BATHROOM  O.6MM  T | STATE CTION THICKNESS  5.5MM |
| 35-40°C    |           | OMM ->                      | MADE IN EUROPE               |

## **Thermomirror Mirror Demister**

Ultra-thin Demister Pad for use on Bathroom Mirrors

| Stock Code | Size (mm) | Heat Output (W)                   | Voltage - Frequency |
|------------|-----------|-----------------------------------|---------------------|
| TM5050     | 500 x 500 | 55                                | 220 - 240V 50Hz     |
| 10         | 240V IF   | P64  DE IN BATHROOM  O.6MM  O.6MM | 5.5MM               |
| 35-40°C    |           | OOMM→                             | MADE IN EUROPE      |