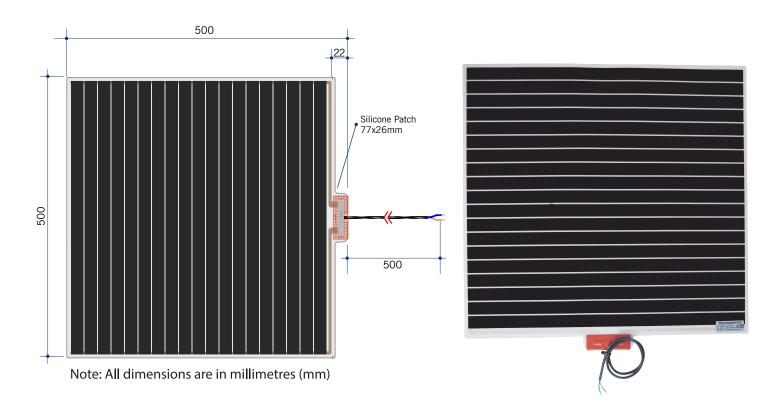

## **Thermomirror Mirror Demister**

Ultra-thin Demister Pad for use on Bathroom Mirrors

| Stock Code | Size (mm) | Heat Output (W)             | Voltage - Frequency          |
|------------|-----------|-----------------------------|------------------------------|
| TM5050     | 500 x 500 | 55                          | 220 - 240V 50Hz              |
| 10         | 240V (IP  | 64  E IN BATHROOM  O.6MM  T | STATE CTION THICKNESS  5.5MM |
| 35-40°C    |           | OMM ->                      | MADE IN EUROPE               |

## **Thermomirror Mirror Demister**

Ultra-thin Demister Pad for use on Bathroom Mirrors

| Stock Code | Size (mm) | Heat Output (W)                   | Voltage - Frequency |
|------------|-----------|-----------------------------------|---------------------|
| TM5050     | 500 x 500 | 55                                | 220 - 240V 50Hz     |
| 10         | 240V IF   | P64  DE IN BATHROOM  O.6MM  O.6MM | 5.5MM               |
| 35-40°C    |           | OOMM→                             | MADE IN EUROPE      |