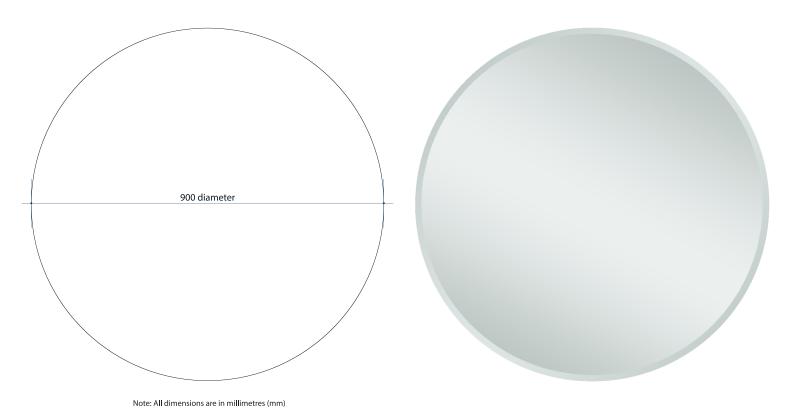

## Kent Round 18mm Bevel Edge Mirror Includes Mirror Demister

| Stock Code | Size (mm) | Shape | Edge       |
|------------|-----------|-------|------------|
| KR9090GTD  | 900Ø x 5  | Round | 18mm Bevel |

## Kent Round 18mm Bevel Edge Mirror Includes Mirror Demister

| Note: All | dimensions | are in | millimetres | (mm) |
|-----------|------------|--------|-------------|------|
|           |            |        |             |      |