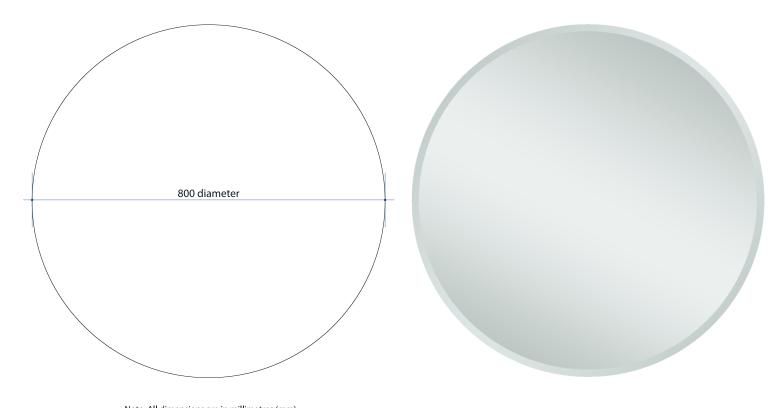

## Kent Round 18mm Bevel Edge Mirror

| Note: All | dimensions | are | ın | millimetres | (mm) |
|-----------|------------|-----|----|-------------|------|
|           |            |     |    |             |      |

| Stock Code | Size (mm) | Shape | Edge       |
|------------|-----------|-------|------------|
| KR8080GT   | 800Ø x 5  | Round | 18mm Bevel |

Mirrors will need to be installed in accordance with the Installation Guide. Ablaze does not take responsibility for incorrect installation of these mirrors.