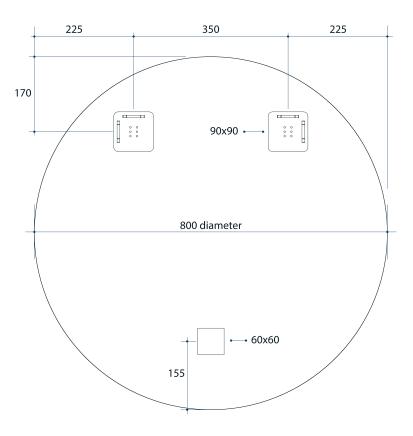

## Kent Round 18mm Bevel Edge Mirror

Note: All dimensions are in millimetres (mm)

| Stock Code | Size (mm) | Shape | Edge       |  |
|------------|-----------|-------|------------|--|
| KR8080HN   | 800Ø x 11 | Round | 18mm Bevel |  |

**Please note:** Bracket location may vary +/- 5mm. DO NOT pre-drill holes for mounts before confirming exact locations on your mirror. Measurements and diagrams are to be used as a guide only.

Mirrors will need to be installed in accordance with the Installation Guide. Ablaze does not take responsibility for incorrect installation of these mirrors.