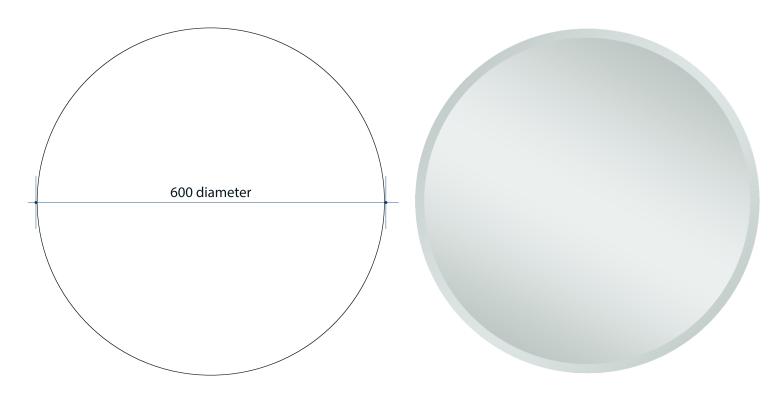

## Kent Round 18mm Bevel Edge Mirror

Note: All dimensions are in millimetres (mm)

| Stock Code | Size (mm) | Shape | Edge       |
|------------|-----------|-------|------------|
| KR6060GT   | 600Ø x 5  | Round | 18mm Bevel |