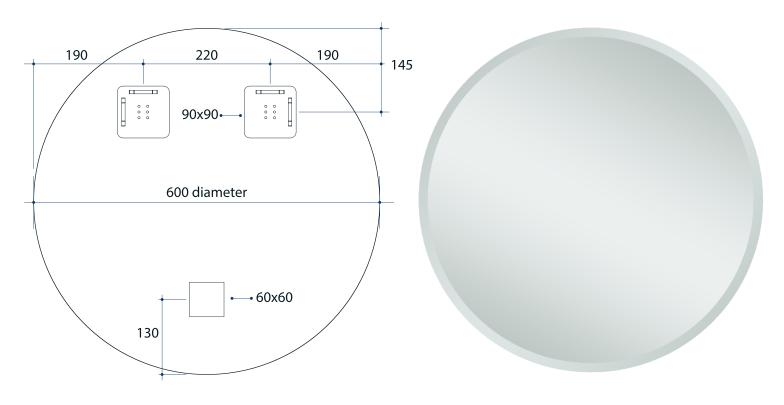

## Kent Round 18mm Bevel Edge Mirror

Note: All dimensions are in millimetres (mm)

| Stock Code | Size (mm) | Shape | Edge       |
|------------|-----------|-------|------------|
| KR6060HN   | 600Ø x 11 | Round | 18mm Bevel |

**Please note:** Bracket location may vary +/- 5mm. DO NOT pre-drill holes for mounts before confirming exact locations on your mirror. Measurements and diagrams are to be used as a guide only.

Mirrors will need to be installed in accordance with the Installation Guide. Ablaze does not take responsibility for incorrect installation of these mirrors.