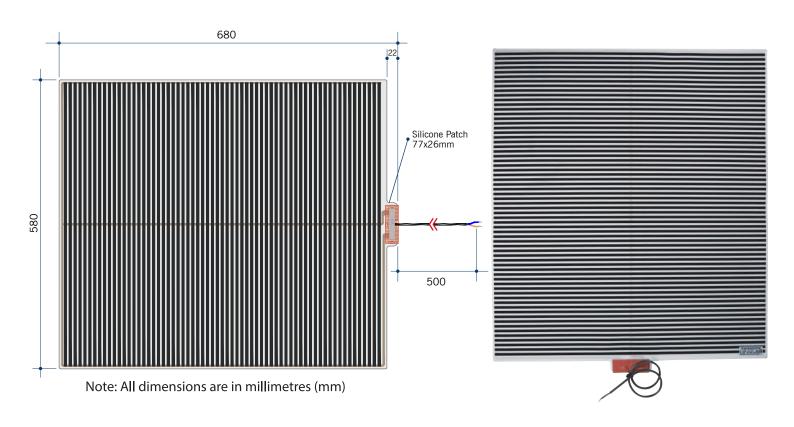

## **Thermomirror Mirror Demister**

Ultra-thin Demister Pad for use on Bathroom Mirrors

| Stock Code | Size (mm) | Heat Output (W)                 | Voltage - Frequency |
|------------|-----------|---------------------------------|---------------------|
| TM5868     | 580 x 680 | 80                              | 220 - 240V 50Hz     |
| 10         | 240V (IP  | 64  E IN BATHROOM  O.6MM  O.6MM | 5.5MM               |
| 35-40°C    |           | OMM→                            | MADE IN EUROPE      |