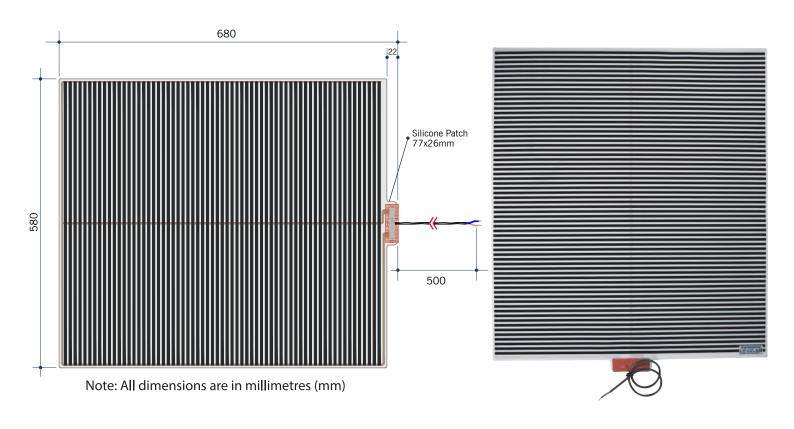

## **Thermomirror Mirror Demister**

Ultra-thin Demister Pad for use on Bathroom Mirrors

Thermomirror demisters must be installed by a qualified electrican. The demister cannot be cut, pierced or modified in anyway.

## **Thermomirror Mirror Demister**

Ultra-thin Demister Pad for use on Bathroom Mirrors

| Stock Code | Size (mm) | Heat Output (W)                 | Voltage - Frequency |
|------------|-----------|---------------------------------|---------------------|
| TM5868     | 580 x 680 | 80                              | 220 - 240V 50Hz     |
| 10         | 240V (IP  | 64  E IN BATHROOM  O.6MM  O.6MM | 5.5MM               |
| 35-40°C    |           | OMM→                            | MADE IN EUROPE      |

Thermomirror demisters must be installed by a qualified electrican. The demister cannot be cut, pierced or modified in anyway.