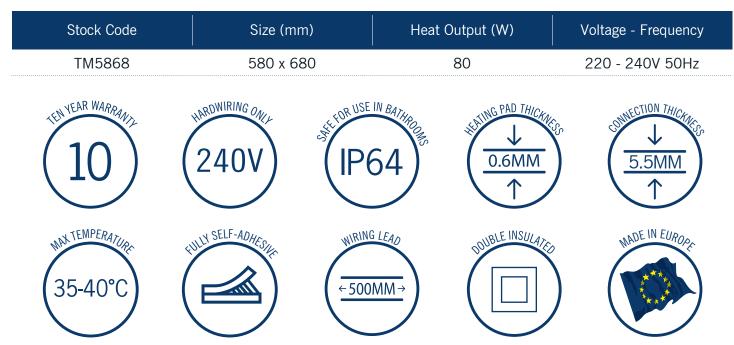

## **Thermomirror Mirror Demister**

Ultra-thin Demister Pad for use on Bathroom Mirrors

| Stock Code | Size (mm) | Heat Output (W)                 | Voltage - Frequency |
|------------|-----------|---------------------------------|---------------------|
| TM5868     | 580 x 680 | 80                              | 220 - 240V 50Hz     |
| 10         | 240V (IP  | 64  E IN BATHROOM  O.6MM  O.6MM | 5.5MM               |
| 35-40°C    |           | OMM→                            | MADE IN EUROPE      |