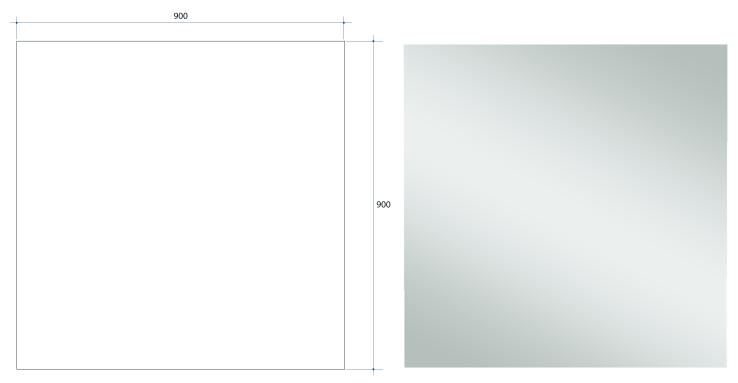

## Jackson Rectangle Polished Edge Mirror Includes Mirror Demister

Note: All dimensions are in millimetres (mm)

| Stock Code | Size (mm)     | Shape     | Edge          |
|------------|---------------|-----------|---------------|
| JS9090GTD  | 900 x 900 x 5 | Rectangle | Polished Edge |