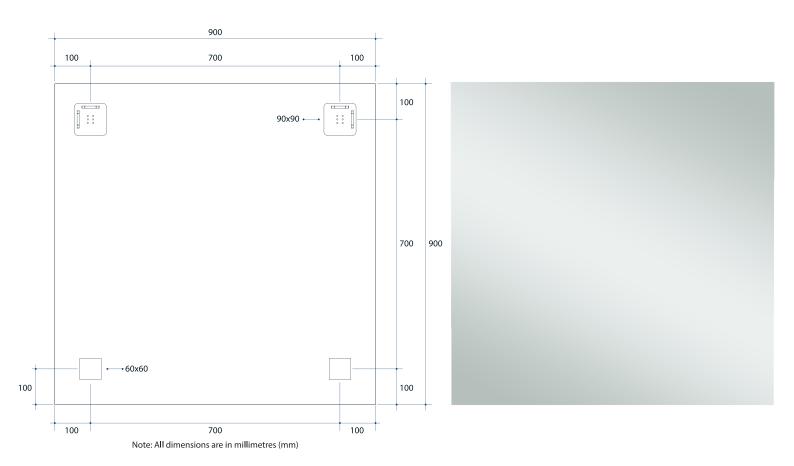

## Jackson Rectangle Polished Edge Mirror Includes Mirror Demister

Note: All dimensions are in millimetres (mm)

| Stock Code | Size (mm)     | Shape     | Edge          |
|------------|---------------|-----------|---------------|
| JS9090GTD  | 900 x 900 x 5 | Rectangle | Polished Edge |

This product includes a mirror and Thermomirror demister. These are supplied as separate parts and the demister will need to be adhered to the back of the mirror prior to installation of the mirror.

For details on the demister, please see next page.

Mirrors will need to be installed in accordance with the Installation Guide. Ablaze does not take responsibility for incorrect installation of these mirrors.

**Please note:** Bracket location may vary +/- 5mm. DO NOT pre-drill holes for mounts before confirming exact locations on your mirror. Measurements and diagrams are to be used as a guide only.

Mirrors will need to be installed in accordance with the Installation Guide. Ablaze does not take responsibility for incorrect installation of these mirrors.