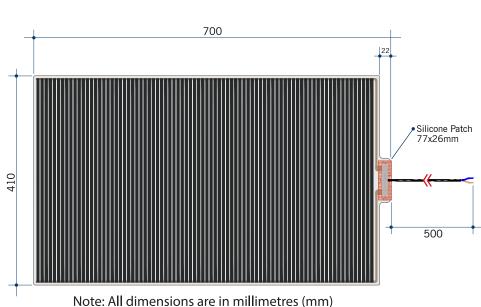

## **Thermomirror Mirror Demister**

Ultra-thin Demister Pad for use on Bathroom Mirrors

| Stock Code      | Size (m | Size (mm) |              | Output (W) | Voltage - Frequency                                                                                                                                                                                                                                                                                                                                                                                                                                                                                                                                                                                                                                                                                                                                                                                                                                                                                                                                                                                                                                                                                                                                                                                                                                                                                                                                                                                                                                                                                                                                                                                                                                                                                                                                                                                                                                                                                                                                                                                                                                                                                                            |  |
|-----------------|---------|-----------|--------------|------------|--------------------------------------------------------------------------------------------------------------------------------------------------------------------------------------------------------------------------------------------------------------------------------------------------------------------------------------------------------------------------------------------------------------------------------------------------------------------------------------------------------------------------------------------------------------------------------------------------------------------------------------------------------------------------------------------------------------------------------------------------------------------------------------------------------------------------------------------------------------------------------------------------------------------------------------------------------------------------------------------------------------------------------------------------------------------------------------------------------------------------------------------------------------------------------------------------------------------------------------------------------------------------------------------------------------------------------------------------------------------------------------------------------------------------------------------------------------------------------------------------------------------------------------------------------------------------------------------------------------------------------------------------------------------------------------------------------------------------------------------------------------------------------------------------------------------------------------------------------------------------------------------------------------------------------------------------------------------------------------------------------------------------------------------------------------------------------------------------------------------------------|--|
| TM4170          |         | 410 x 700 |              | 60         | 220 - 240V 50Hz                                                                                                                                                                                                                                                                                                                                                                                                                                                                                                                                                                                                                                                                                                                                                                                                                                                                                                                                                                                                                                                                                                                                                                                                                                                                                                                                                                                                                                                                                                                                                                                                                                                                                                                                                                                                                                                                                                                                                                                                                                                                                                                |  |
| TO VEAR WARRAND | 240V    | IP(       | 1N BATHROOMS | O.6MM      | Some State of the Control of the Con |  |

## **Thermomirror Mirror Demister**

Ultra-thin Demister Pad for use on Bathroom Mirrors

| Stock Code       | Size (mm)       |            | Heat Output (W) |               | Voltage - Frequency |  |
|------------------|-----------------|------------|-----------------|---------------|---------------------|--|
| <br>TM4170       | 410 x 700       |            | 60              |               | 220 - 240V 50Hz     |  |
| SEN YEAR WARRAND | HARDWIRING ONLY | SELFOR USE | IN BATHROOM     | PAD THICKNESS | SIMECTION THICKNESS |  |