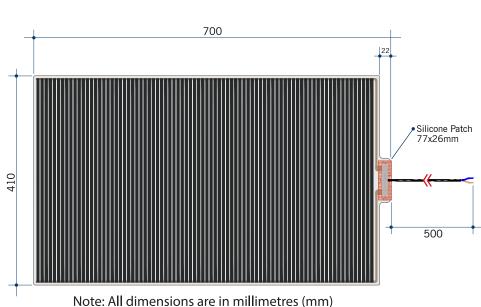

## **Thermomirror Mirror Demister**

Ultra-thin Demister Pad for use on Bathroom Mirrors

| Stock Code      | Size (m | Size (mm) |              | Output (W) | Voltage - Frequency                                                                                                                                                                                                                                                                                                                                                                                                                                                                                                                                                                                                                                                                                                                                                                                                                                                                                                                                                                                                                                                                                                                                                                                                                                                                                                                                                                                                                                                                                                                                                                                                                                                                                                                                                                                                                                                                                                                                                                                                                                                                                                            |  |
|-----------------|---------|-----------|--------------|------------|--------------------------------------------------------------------------------------------------------------------------------------------------------------------------------------------------------------------------------------------------------------------------------------------------------------------------------------------------------------------------------------------------------------------------------------------------------------------------------------------------------------------------------------------------------------------------------------------------------------------------------------------------------------------------------------------------------------------------------------------------------------------------------------------------------------------------------------------------------------------------------------------------------------------------------------------------------------------------------------------------------------------------------------------------------------------------------------------------------------------------------------------------------------------------------------------------------------------------------------------------------------------------------------------------------------------------------------------------------------------------------------------------------------------------------------------------------------------------------------------------------------------------------------------------------------------------------------------------------------------------------------------------------------------------------------------------------------------------------------------------------------------------------------------------------------------------------------------------------------------------------------------------------------------------------------------------------------------------------------------------------------------------------------------------------------------------------------------------------------------------------|--|
| TM4170          |         | 410 x 700 |              | 60         | 220 - 240V 50Hz                                                                                                                                                                                                                                                                                                                                                                                                                                                                                                                                                                                                                                                                                                                                                                                                                                                                                                                                                                                                                                                                                                                                                                                                                                                                                                                                                                                                                                                                                                                                                                                                                                                                                                                                                                                                                                                                                                                                                                                                                                                                                                                |  |
| TO VEAR WARRAND | 240V    | IP(       | 1N BATHROOMS | O.6MM      | Some State of the Control of the Con |  |