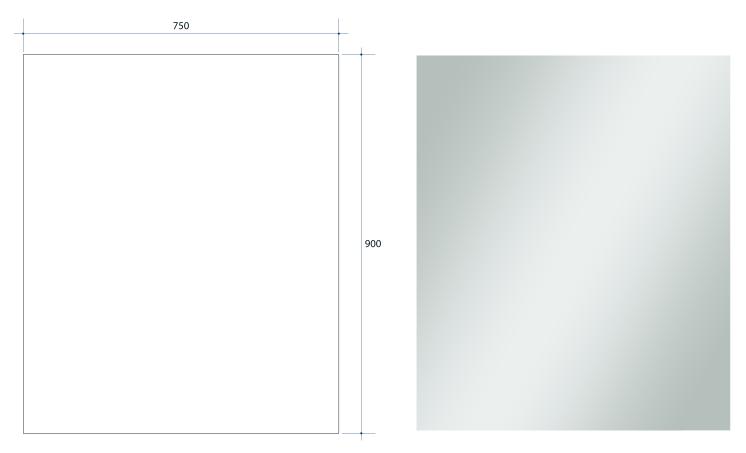

## Jackson Rectangle Polished Edge Mirror Includes Mirror Demister

Note: All dimensions are in millimetres (mm)

| Stock Code | Size (mm)     | Shape     | Edge          |
|------------|---------------|-----------|---------------|
| JS9075GTD  | 900 x 750 x 5 | Rectangle | Polished Edge |

This product includes a mirror and Thermomirror demister. These are supplied as separate parts and the demister will need to be adhered to the back of the mirror prior to installation of the mirror.

For details on the demister, please see next page.