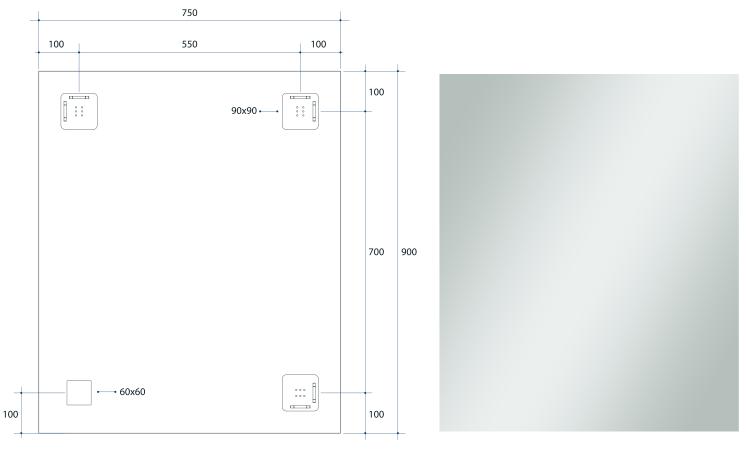

## Jackson Rectangle Polished Edge Mirror Includes Mirror Demister

Note: All dimensions are in millimetres (mm)

| Stock Code   | Stock Code Size (mm) |              | Shape      |               | Edge          |  |
|--------------|----------------------|--------------|------------|---------------|---------------|--|
| JS9075HND    |                      | x 750 x 11   | Rectangle  |               | Polished Edge |  |
| OR LANDSCAPA | ETY BACKING A        | OFR-FREE MID | NEARS WARR | COR EASY INC. | , UDES DEMIO. |  |

**Please note:** Bracket location may vary +/- 5mm. DO NOT pre-drill holes for mounts before confirming exact locations on your mirror. Measurements and diagrams are to be used as a guide only.

Mirrors will need to be installed in accordance with the Installation Guide. Ablaze does not take responsibility for incorrect installation of these mirrors.