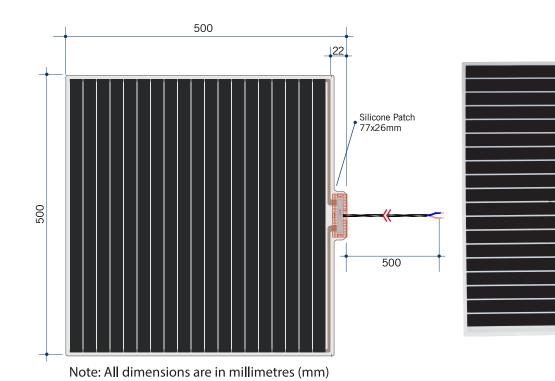

## **Thermomirror Mirror Demister**

Ultra-thin Demister Pad for use on Bathroom Mirrors

Stock Code Size (mm) Heat Output (W) Voltage - Frequency TM5050 500 x 500 55 220 - 240V 50Hz EN YEAR WARRAN HARDWIRING ONLY FOR USE IN BATHE ING PAD THICA FCTION THICK SHE. P64 240 0.6MM 5.5MM MAX TEMPERATUR FULLY SELF-ADHES DOUBLE INSULATE WIRING LEAD NADE IN EUROP 35-40°( ← 500MM →