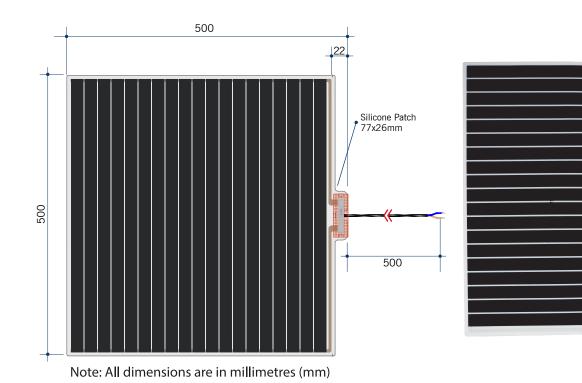

## **Thermomirror Mirror Demister**

Ultra-thin Demister Pad for use on Bathroom Mirrors

Stock Code Size (mm) Heat Output (W) Voltage - Frequency TM5050 500 x 500 55 220 - 240V 50Hz EN YEAR WARRAN HARDWIRING ONLY FOR USE IN BATHE ING PAD THICA FCTION THICK SHE. P64 240 0.6MM 5.5MM MAX TEMPERATUR FULLY SELF-ADHES DOUBLE INSULATE WIRING LEAD NADE IN EUROP 35-40°( ← 500MM →

> Thermomirror demisters must be installed by a qualified electrican. The demister cannot be cut, pierced or modified in anyway.