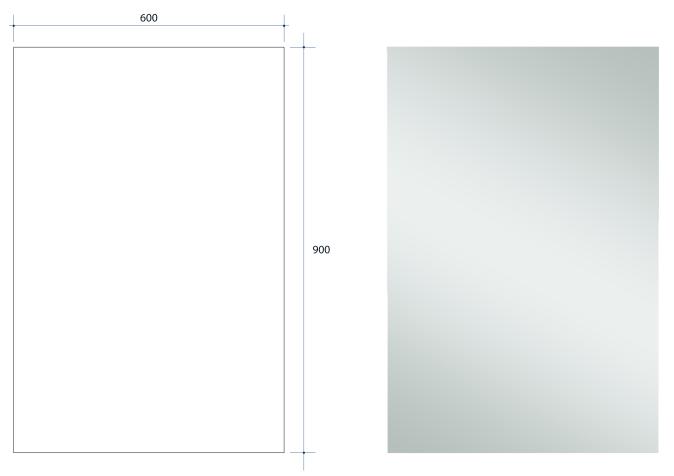

## Jackson Rectangle Polished Edge Mirror Includes Mirror Demister

Note: All dimensions are in millimetres (mm)

| Stock Code | Size (mm)     | Shape     | Edge          |
|------------|---------------|-----------|---------------|
| JS6090GTD  | 600 x 900 x 5 | Rectangle | Polished Edge |

This product includes a mirror and Thermomirror demister. These are supplied as separate parts and the demister will need to be adhered to the back of the mirror prior to installation of the mirror. For details on the demister, please see next page.

Mirrors will need to be installed in accordance with the Installation Guide. Ablaze does not take responsibility for incorrect installation of these mirrors.