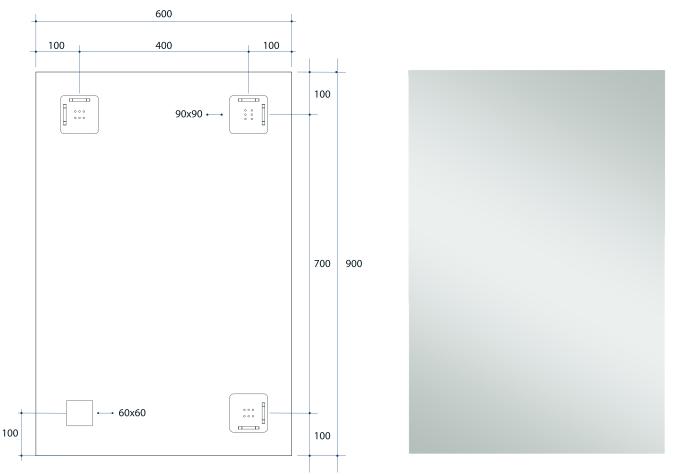

## Jackson Rectangle Polished Edge Mirror Includes Mirror Demister

Note: All dimensions are in millimetres (mm)

| Stock Code | Size (mm)      | Shape     | Edge          |
|------------|----------------|-----------|---------------|
| JS6090HND  | 600 x 900 x 11 | Rectangle | Polished Edge |
|            |                |           | _             |

This product includes a mirror and Thermomirror demister. These are supplied as separate parts and the demister will need to be adhered to the back of the mirror prior to installation of the mirror. For details on the demister, please see next page

**Please note:** Bracket location may vary +/- 5mm. DO NOT pre-drill holes for mounts before confirming exact locations on your mirror. Measurements and diagrams are to be used as a guide only.

Mirrors will need to be installed in accordance with the Installation Guide. Ablaze does not take responsibility for incorrect installation of these mirrors.