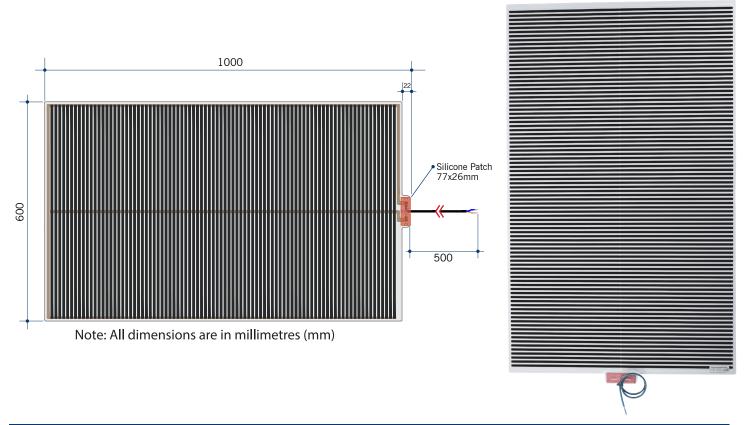

## **Thermomirror Mirror Demister**

Ultra-thin Demister Pad for use on Bathroom Mirrors

| Stock Code | Size (mm)  | Heat Output (W)            | Voltage - Frequency |
|------------|------------|----------------------------|---------------------|
| <br>TM6010 | 600 x 1000 | 145                        | 220 - 240V 50Hz     |
| 10         | 240V (IP   | 64  Sin Bathroom  O.6MM  T | 5.5MM               |
| 35-40°C    |            | G LEAD  OMM→               | MADE IN EUROPE      |

Thermomirror demisters must be installed by a qualified electrican. The demister cannot be cut, pierced or modified in anyway.