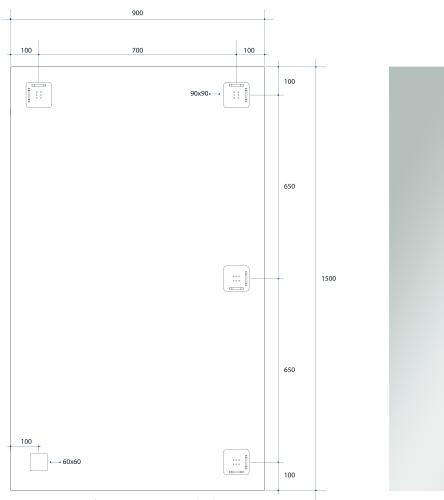

## **Jackson Rectangle Polished Edge Mirror Includes Mirror Demister**

Note: All dimensions are in millimetres (mm)

| Stock Code | Size (mm)       | Shape     | Edge          |
|------------|-----------------|-----------|---------------|
| JS1590HND  | 1500 x 900 x 11 | Rectangle | Polished Edge |

This product includes a mirror and Thermomirror demister. These are supplied as separate parts and the demister will need to be adhered to the back of the mirror prior to installation of the mirror. For details on the demister, please see next page

Please note: Bracket location may vary +/- 5mm. DO NOT pre-drill holes for mounts before confirming exact locations on your mirror. Measurements and diagrams are to be used as a guide only.

Mirrors will need to be installed in accordance with the Installation Guide. Ablaze does not take responsibility for incorrect installation of these mirrors.