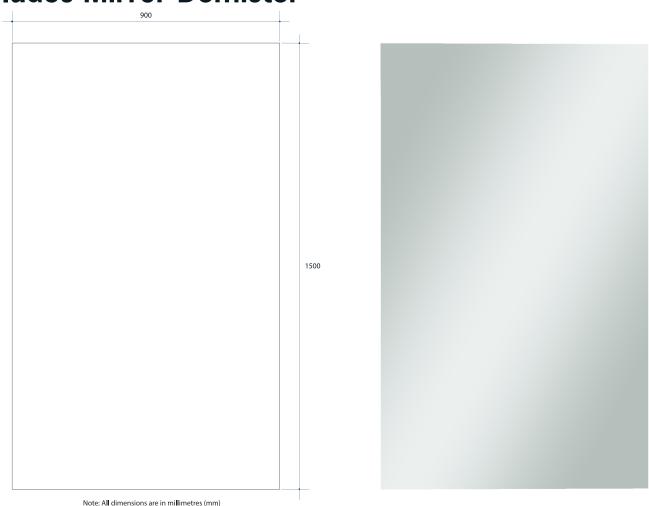

## Jackson Rectangle Polished Edge Mirror Includes Mirror Demister

| Stock Code | Size (mm)      | Shape     | Edge          |
|------------|----------------|-----------|---------------|
| JS1590GTD  | 1500 x 900 x 5 | Rectangle | Polished Edge |

This product includes a mirror and Thermomirror demister. These are supplied as separate parts and the demister will need to be adhered to the back of the mirror prior to installation of the mirror.

For details on the demister, please see next page.

Mirrors will need to be installed in accordance with the Installation Guide. Ablaze does not take responsibility for incorrect installation of these mirrors.