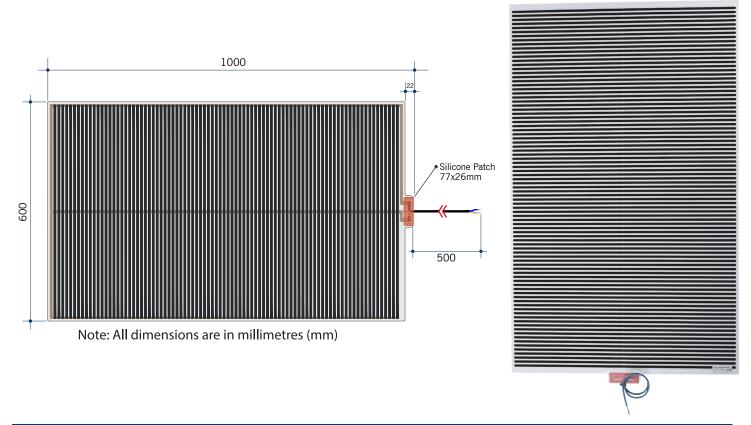

## **Thermomirror Mirror Demister**

Ultra-thin Demister Pad for use on Bathroom Mirrors

| Stock Code   | Size (mm)  | Heat Output (W)             | Voltage - Frequency |
|--------------|------------|-----------------------------|---------------------|
| <br>TM6010   | 600 x 1000 | 145                         | 220 - 240V 50Hz     |
| TEAR WARRAND | 240V IP    | 64  SE IN BATHARD  O.6MM  T | 5.5MM               |
| 35-40°C      |            | OMM→                        | MADE IN EUROPE      |

Thermomirror demisters must be installed by a qualified electrican. The demister cannot be cut, pierced or modified in anyway.