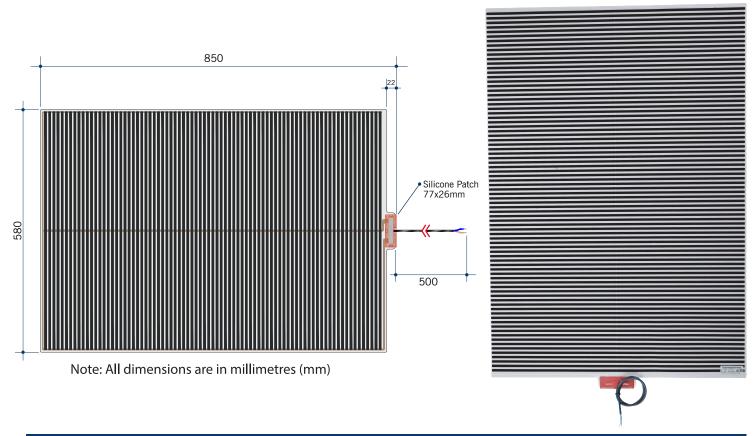

## **Thermomirror Mirror Demister**

Ultra-thin Demister Pad for use on Bathroom Mirrors

| Stock Code   | Size (mm) | Heat Output (W)     | Voltage - Frequency |
|--------------|-----------|---------------------|---------------------|
| TM5885       | 580 x 850 | 100                 | 220 - 240V 50Hz     |
| TEAR WARRANT | 240V      | PAD THICKN DO O.6MM | 5.5MM               |
| 35-40°C      |           | OOMM→               | MADE IN EUROPE      |

Thermomirror demisters must be installed by a qualified electrican. The demister cannot be cut, pierced or modified in anyway.