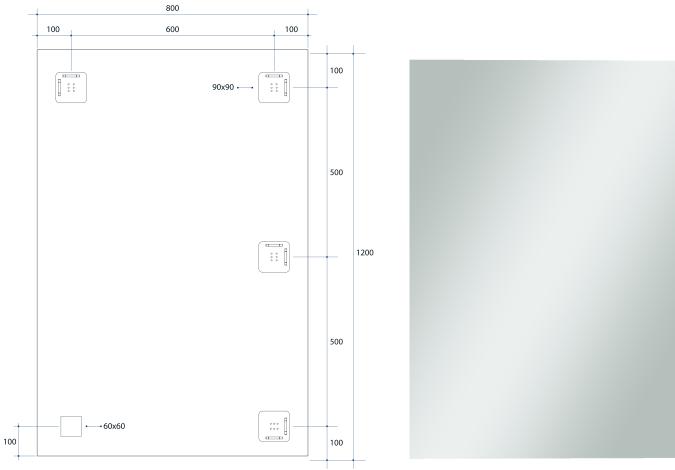

## Jackson Rectangle Polished Edge Mirror Includes Mirror Demister

Note: All dimensions are in millimetres (mm)

| Stock Code | Size (mm)       | Shape     | Edge          |
|------------|-----------------|-----------|---------------|
| JS1280HND  | 1200 x 800 x 11 | Rectangle | Polished Edge |
|            |                 |           |               |

This product includes a mirror and Thermomirror demister. These are supplied as separate parts and the demister will need to be adhered to the back of the mirror prior to installation of the mirror. For details on the demister, please see next page

**Please note:** Bracket location may vary +/- 5mm. DO NOT pre-drill holes for mounts before confirming exact locations on your mirror. Measurements and diagrams are to be used as a guide only.

Mirrors will need to be installed in accordance with the Installation Guide. Ablaze does not take responsibility for incorrect installation of these mirrors.