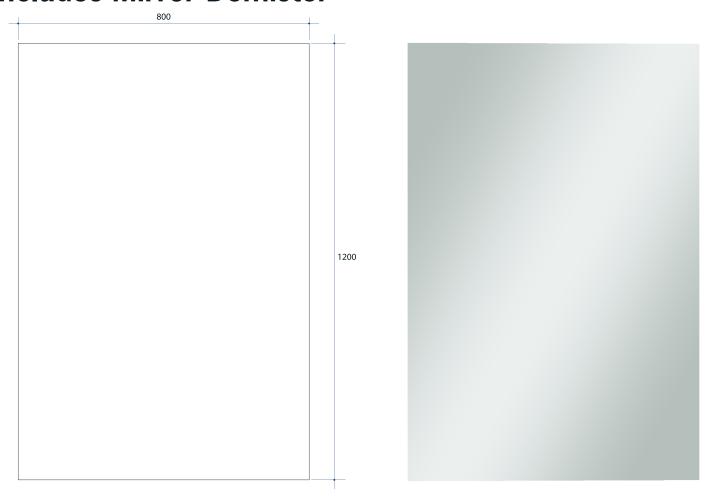

## Jackson Rectangle Polished Edge Mirror Includes Mirror Demister

Note: All dimensions are in millimetres (mm)

| Stock Code | Size (mm)      | Shape     | Edge          |
|------------|----------------|-----------|---------------|
| JS1280GTD  | 1200 x 800 x 5 | Rectangle | Polished Edge |

This product includes a mirror and Thermomirror demister. These are supplied as separate parts and the demister will need to be adhered to the back of the mirror prior to installation of the mirror.

For details on the demister, please see next page.

Mirrors will need to be installed in accordance with the Installation Guide. Ablaze does not take responsibility for incorrect installation of these mirrors.