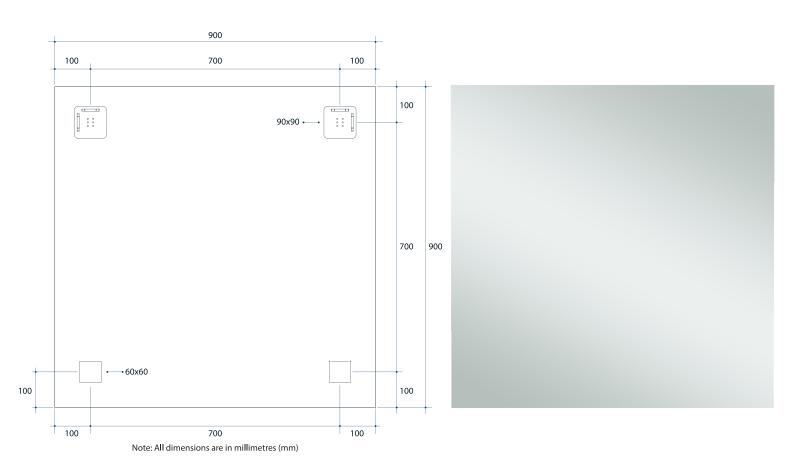

## **Jackson Rectangle Polished Edge Mirror**

| Stock Code | Size (mm)      | Shape     | Edge          |
|------------|----------------|-----------|---------------|
| JS9090HN   | 900 x 900 x 11 | Rectangle | Polished Edge |

**Please note:** Bracket location may vary +/- 5mm. DO NOT pre-drill holes for mounts before confirming exact locations on your mirror. Measurements and diagrams are to be used as a guide only.

Mirrors will need to be installed in accordance with the Installation Guide. Ablaze does not take responsibility for incorrect installation of these mirrors.