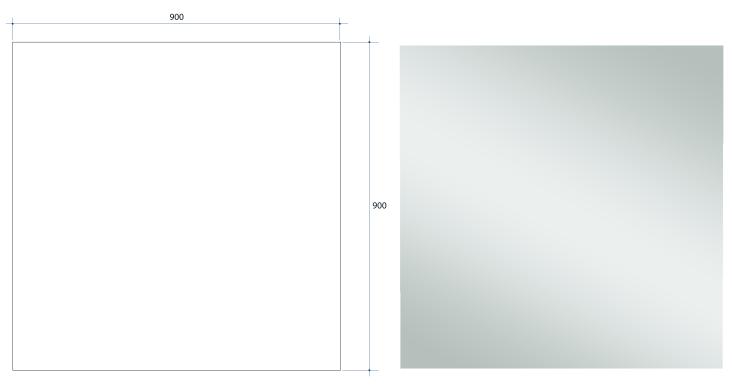

## **Jackson Rectangle Polished Edge Mirror**

Note: All dimensions are in millimetres (mm)

| Stock Code        | Size (mm)          | Shape              | Edge          |
|-------------------|--------------------|--------------------|---------------|
| JS9090GT          | 900 x 900 x 5      | Rectangle          | Polished Edge |
| COR LANDSCAPE MOL | SWETH BACKING FILE | EEE MIRROR WARRAND | GLUE-TO-WALL  |