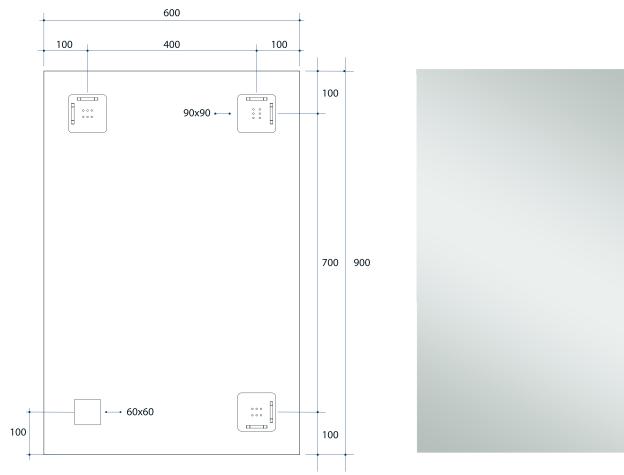

## **Jackson Rectangle Polished Edge Mirror**

Note: All dimensions are in millimetres (mm)

| Stock Code | Size (mm)      | Shape     | Edge          |
|------------|----------------|-----------|---------------|
| JS6090HN   | 600 x 900 x 11 | Rectangle | Polished Edge |

**Please note:** Bracket location may vary +/- 5mm. DO NOT pre-drill holes for mounts before confirming exact locations on your mirror. Measurements and diagrams are to be used as a guide only.

Mirrors will need to be installed in accordance with the Installation Guide. Ablaze does not take responsibility for incorrect installation of these mirrors.