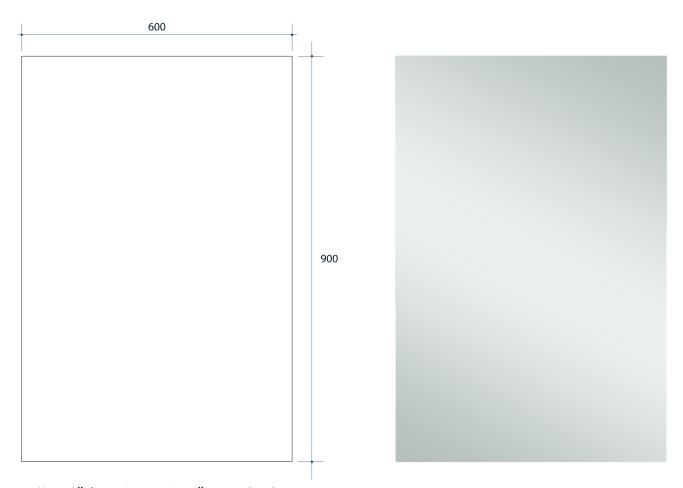

## **Jackson Rectangle Polished Edge Mirror**

Note: All dimensions are in millimetres (mm)

| Stock Code | Size (mm)     | Shape     | Edge          |
|------------|---------------|-----------|---------------|
| JS6090GT   | 600 x 900 x 5 | Rectangle | Polished Edge |