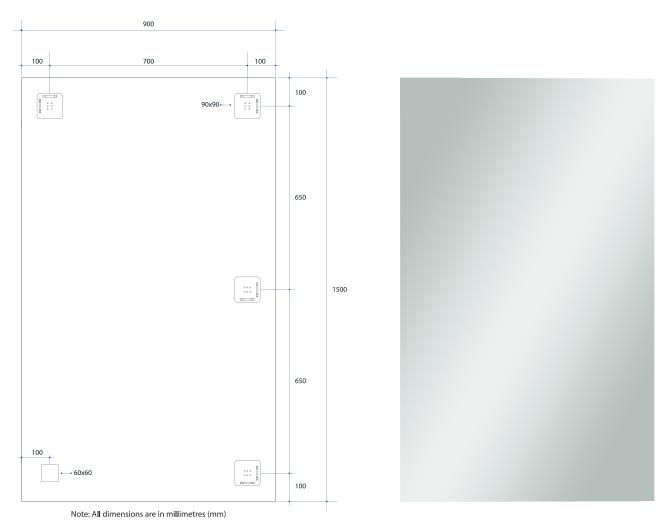

**Please note:** Bracket location may vary +/- 5mm. DO NOT pre-drill holes for mounts before confirming exact locations on your mirror. Measurements and diagrams are to be used as a guide only.

Mirrors will need to be installed in accordance with the Installation Guide. Ablaze does not take responsibility for incorrect installation of these mirrors.