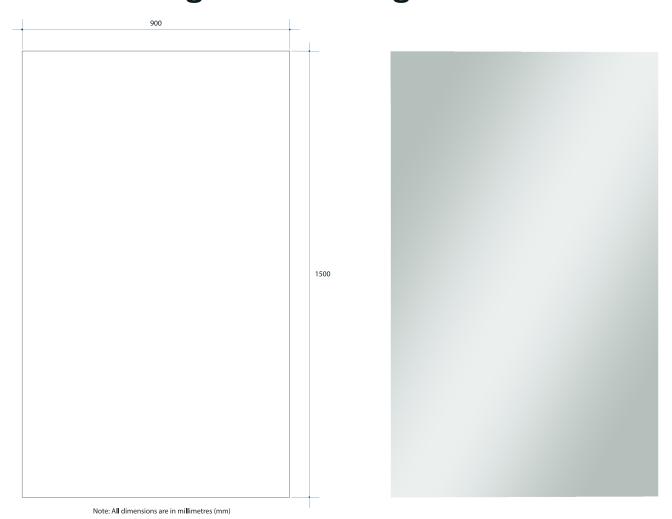

## **Jackson Rectangle Polished Edge Mirror**

| Stock Code | Size (mm)      | Shape     | Edge          |
|------------|----------------|-----------|---------------|
| JS1590GT   | 1500 x 900 x 5 | Rectangle | Polished Edge |