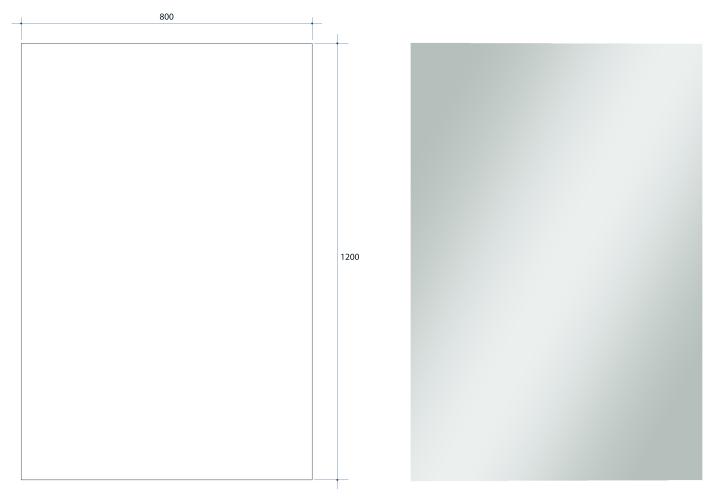

## **Jackson Rectangle Polished Edge Mirrors**

Note: All dimensions are in millimetres (mm)

| Stock Code | Size (mm)      | Shape     | Edge          |
|------------|----------------|-----------|---------------|
| JS1280GT   | 1200 x 800 x 5 | Rectangle | Polished Edge |