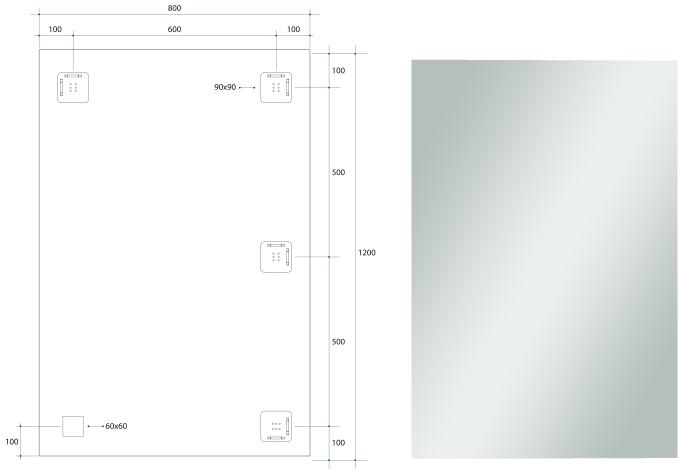

**Please note:** Bracket location may vary +/- 5mm. DO NOT pre-drill holes for mounts before confirming exact locations on your mirror. Measurements and diagrams are to be used as a guide only.

Mirrors will need to be installed in accordance with the Installation Guide. Ablaze does not take responsibility for incorrect installation of these mirrors.