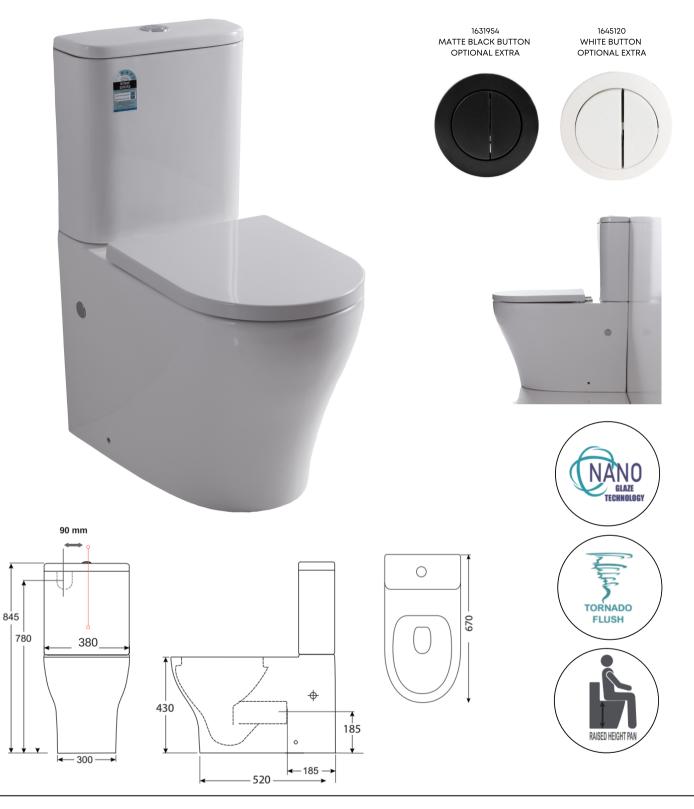

## CODE 1630103

- WALL FACED SUITE
- . WHIRLPOOL FLUSHING PAN
- . RAISED HEIGHT PAN 430MM
- . NANO COATED ANTI BACTERIAL PAN
- . THIN PROFILE SOFT CLOSE SEAT
- 4 STAR WELS 4.5/3L

- 70mm TO 160mm S TRAP SETOUT
- BACK & BTM WATER INLET
- ROUND SUPER SLIM CHROME BUTTON
- WHIRLPOOL FLUSH SWIRLS THE WASTE AWAY
  WITH MORE POWER
- NANO COAT IN PAN ENABLES EASIER CLEANING & GREATER ANTI BACTERIAL PROTECTION
- RAISED HEIGHT PAN FOR GREATER EASE OF USE

FOR S TRAP OFFSETS UP TO 230MM PURCHASE CODE 1626169 VARIO BEND

| COBANDPEN |
|-----------|
|-----------|

Disclaimer: Products in this specification manual must by regulation be installed by licensed and registered trade people. The manufacturer/distributor reserves the right to vary specifications or delete models from their range without prior notification. Dimensions and set-outs listed are correct at time of publication however the