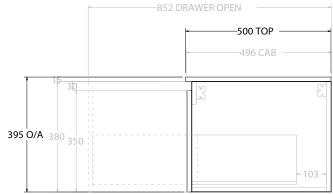

A

| dp | PRODUCT:       | GLACIER ALL DRAWER SLIM 1500 WALL HUNG DOUBLE BASIN | TOP:            | CAST MARBLE LAURETTA 1500 | NOTES:                                                                                                                                                                                                 |
|----|----------------|-----------------------------------------------------|-----------------|---------------------------|--------------------------------------------------------------------------------------------------------------------------------------------------------------------------------------------------------|
|    | CODE:          | LITE: GLLFAS1500WHDCM PRO: GLPFAS1500WHDCM          | BASIN POSITION: | DOUBLE BASIN              | ALL DIMENSIONS ARE NOMINAL AND SUBJECT TO CHANGE.                                                                                                                                                      |
|    | MOUNTING:      | WALL HUNG                                           |                 |                           | ALL DIMENSIONS ARE NOMINAL AND SUBJECT TO CHANGE.<br>DO NOT DRILL OR ROUGH IN UNTIL YOU HAVE RECEIVED AND MEASURED YOUR PRODUCT.<br>ALL DIMENSIONS ARE IN MILLIMETRES.<br>DO NOT MEASURE FROM DRAWING. |
|    | SIZE:          | 1500W X 500D X 395H                                 |                 |                           |                                                                                                                                                                                                        |
|    | CONFIGURATION: | ALL DRAWER                                          |                 |                           |                                                                                                                                                                                                        |
|    | VERSION: 01    | DATE: 22/08/22                                      |                 |                           |                                                                                                                                                                                                        |