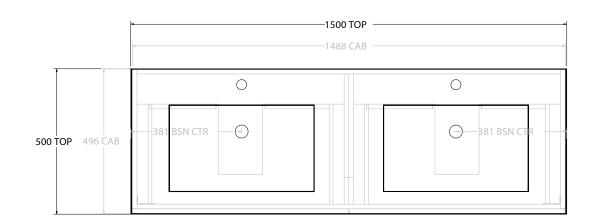

A

| dp | PRODUCT:       | GLACIER ALL DRAWER SLIM 1500 WALL HUNG DOUBLE BASIN | TOP:            | CAST MARBLE LAURETTA 1500 | NOTES:                                                                                                                                                                                                 |
|----|----------------|-----------------------------------------------------|-----------------|---------------------------|--------------------------------------------------------------------------------------------------------------------------------------------------------------------------------------------------------|
|    | CODE:          | LITE: GLLFAS1500WHDCM PRO: GLPFAS1500WHDCM          | BASIN POSITION: | DOUBLE BASIN              | ALL DIMENSIONS ARE NOMINAL AND SUBJECT TO CHANGE.                                                                                                                                                      |
|    | MOUNTING:      | WALL HUNG                                           |                 |                           | ALL DIMENSIONS ARE NOMINAL AND SUBJECT TO CHANGE.<br>DO NOT DRILL OR ROUGH IN UNTIL YOU HAVE RECEIVED AND MEASURED YOUR PRODUCT.<br>ALL DIMENSIONS ARE IN MILLIMETRES.<br>DO NOT MEASURE FROM DRAWING. |
|    | SIZE:          | 1500W X 500D X 395H                                 |                 |                           |                                                                                                                                                                                                        |
|    | CONFIGURATION: | ALL DRAWER                                          |                 |                           |                                                                                                                                                                                                        |
|    | VERSION: 01    | DATE: 22/08/22                                      |                 |                           |                                                                                                                                                                                                        |