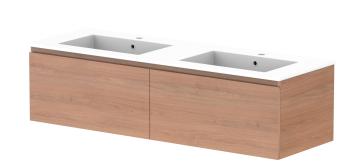

A

| dp | PRODUCT:       | GLACIER ALL DRAWER SLIM 1500 WALL HUNG DOUBLE BASIN | TOP:            | CAST MARBLE LAURETTA 1500 | NOTES:                                                                                                                                                                                                 |
|----|----------------|-----------------------------------------------------|-----------------|---------------------------|--------------------------------------------------------------------------------------------------------------------------------------------------------------------------------------------------------|
|    | CODE:          | LITE: GLLFAS1500WHDCM PRO: GLPFAS1500WHDCM          | BASIN POSITION: | DOUBLE BASIN              | ALL DIMENSIONS ARE NOMINAL AND SUBJECT TO CHANGE.                                                                                                                                                      |
|    | MOUNTING:      | WALL HUNG                                           |                 |                           | ALL DIMENSIONS ARE NOMINAL AND SUBJECT TO CHANGE.<br>DO NOT DRILL OR ROUGH IN UNTIL YOU HAVE RECEIVED AND MEASURED YOUR PRODUCT.<br>ALL DIMENSIONS ARE IN MILLIMETRES.<br>DO NOT MEASURE FROM DRAWING. |
|    | SIZE:          | 1500W X 500D X 395H                                 |                 |                           |                                                                                                                                                                                                        |
|    | CONFIGURATION: | ALL DRAWER                                          |                 |                           |                                                                                                                                                                                                        |
|    | VERSION: 01    | DATE: 22/08/22                                      |                 |                           |                                                                                                                                                                                                        |