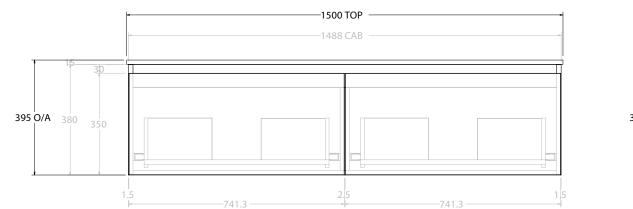

A

| dp | PRODUCT:       | GLACIER ALL DRAWER SLIM 1500 WALL HUNG DOUBLE BASIN | TOP:            | CAST MARBLE LAURETTA 1500 | NOTES:                                                                                                                                                                                                 |
|----|----------------|-----------------------------------------------------|-----------------|---------------------------|--------------------------------------------------------------------------------------------------------------------------------------------------------------------------------------------------------|
|    | CODE:          | LITE: GLLFAS1500WHDCM PRO: GLPFAS1500WHDCM          | BASIN POSITION: | DOUBLE BASIN              | ALL DIMENSIONS ARE NOMINAL AND SUBJECT TO CHANGE.                                                                                                                                                      |
|    | MOUNTING:      | WALL HUNG                                           |                 |                           | ALL DIMENSIONS ARE NOMINAL AND SUBJECT TO CHANGE.<br>DO NOT DRILL OR ROUGH IN UNTIL YOU HAVE RECEIVED AND MEASURED YOUR PRODUCT.<br>ALL DIMENSIONS ARE IN MILLIMETRES.<br>DO NOT MEASURE FROM DRAWING. |
|    | SIZE:          | 1500W X 500D X 395H                                 |                 |                           |                                                                                                                                                                                                        |
|    | CONFIGURATION: | ALL DRAWER                                          |                 |                           |                                                                                                                                                                                                        |
|    | VERSION: 01    | DATE: 22/08/22                                      |                 |                           |                                                                                                                                                                                                        |