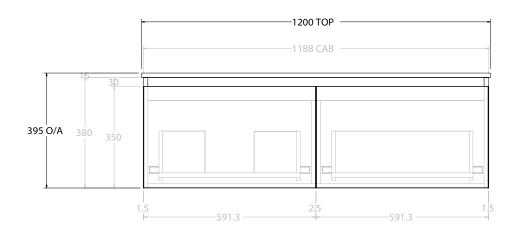

| Adp | PRODUCT:       | GLACIER ALL DRAWER SLIM 1200 WALL HUNG CENTRE BASIN | TOP:            | CAST MARBLE LAURETTA 1200    | NOTES:                                                                                                                                            |
|-----|----------------|-----------------------------------------------------|-----------------|------------------------------|---------------------------------------------------------------------------------------------------------------------------------------------------|
|     | CODE:          | LITE: GLLFAS1200WHCCM PRO: GLPFAS1200WHCCM          | BASIN POSITION: | CENTRE BASIN                 | ALL DIMENSIONS ARE NOMINAL AND SUBJECT TO CHANGE.                                                                                                 |
|     | MOUNTING:      | WALL HUNG                                           |                 |                              | DO NOT DRILL OR ROUGH IN UNTIL YOU HAVE RECEIVED AND MEASURED YOUR PRODUCT.<br>ALL DIMENSIONS ARE IN MILLIMETRES.<br>DO NOT MEASURE FROM DRAWING. |
|     | SIZE:          | 1200W X 500D X 395H                                 | 11              |                              |                                                                                                                                                   |
|     | CONFIGURATION: | ALL DRAWER                                          |                 |                              |                                                                                                                                                   |
|     | VERSION: 01    | DATE: 22/08/22                                      |                 | DO NOT MEASURE FROM DRAWING. |                                                                                                                                                   |