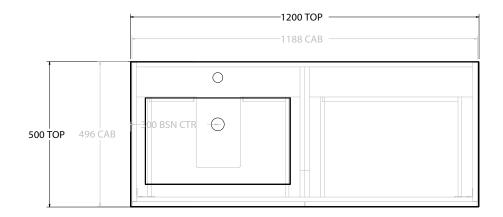

| Adp | PRODUCT:       | GLACIER ALL DRAWER SLIM 1200 WALL HUNG CENTRE BASIN | TOP:            | CAST MARBLE LAURETTA 1200    | NOTES:                                                                                                                                            |
|-----|----------------|-----------------------------------------------------|-----------------|------------------------------|---------------------------------------------------------------------------------------------------------------------------------------------------|
|     | CODE:          | LITE: GLLFAS1200WHCCM PRO: GLPFAS1200WHCCM          | BASIN POSITION: | CENTRE BASIN                 | ALL DIMENSIONS ARE NOMINAL AND SUBJECT TO CHANGE.                                                                                                 |
|     | MOUNTING:      | WALL HUNG                                           |                 |                              | DO NOT DRILL OR ROUGH IN UNTIL YOU HAVE RECEIVED AND MEASURED YOUR PRODUCT.<br>ALL DIMENSIONS ARE IN MILLIMETRES.<br>DO NOT MEASURE FROM DRAWING. |
|     | SIZE:          | 1200W X 500D X 395H                                 | 11              |                              |                                                                                                                                                   |
|     | CONFIGURATION: | ALL DRAWER                                          |                 |                              |                                                                                                                                                   |
|     | VERSION: 01    | DATE: 22/08/22                                      |                 | DO NOT MEASURE FROM DRAWING. |                                                                                                                                                   |