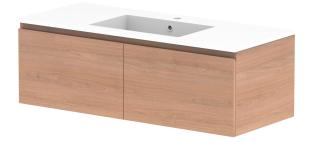

| Adp | PRODUCT:       | GLACIER ALL DRAWER SLIM 1200 WALL HUNG CENTRE BASIN | TOP:            | CAST MARBLE LAURETTA 1200    | NOTES:                                                                                                                                            |
|-----|----------------|-----------------------------------------------------|-----------------|------------------------------|---------------------------------------------------------------------------------------------------------------------------------------------------|
|     | CODE:          | LITE: GLLFAS1200WHCCM PRO: GLPFAS1200WHCCM          | BASIN POSITION: | CENTRE BASIN                 | ALL DIMENSIONS ARE NOMINAL AND SUBJECT TO CHANGE.                                                                                                 |
|     | MOUNTING:      | WALL HUNG                                           |                 |                              | DO NOT DRILL OR ROUGH IN UNTIL YOU HAVE RECEIVED AND MEASURED YOUR PRODUCT.<br>ALL DIMENSIONS ARE IN MILLIMETRES.<br>DO NOT MEASURE FROM DRAWING. |
|     | SIZE:          | 1200W X 500D X 395H                                 | 11              |                              |                                                                                                                                                   |
|     | CONFIGURATION: | ALL DRAWER                                          |                 |                              |                                                                                                                                                   |
|     | VERSION: 01    | DATE: 22/08/22                                      |                 | DO NOT MEASURE FROM DRAWING. |                                                                                                                                                   |