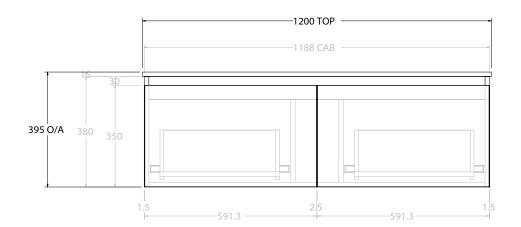

| Adp | PRODUCT:       | GLACIER ALL DRAWER SLIM 1200 WALL HUNG CENTRE BASIN | TOP:            | CAST MARBLE LAURETTA 1200    | NOTES:                                                                                                                                            |
|-----|----------------|-----------------------------------------------------|-----------------|------------------------------|---------------------------------------------------------------------------------------------------------------------------------------------------|
|     | CODE:          | LITE: GLLFAS1200WHCCM PRO: GLPFAS1200WHCCM          | BASIN POSITION: | CENTRE BASIN                 | ALL DIMENSIONS ARE NOMINAL AND SUBJECT TO CHANGE.                                                                                                 |
|     | MOUNTING:      | WALL HUNG                                           |                 |                              | DO NOT DRILL OR ROUGH IN UNTIL YOU HAVE RECEIVED AND MEASURED YOUR PRODUCT.<br>ALL DIMENSIONS ARE IN MILLIMETRES.<br>DO NOT MEASURE FROM DRAWING. |
|     | SIZE:          | 1200W X 500D X 395H                                 | 11              |                              |                                                                                                                                                   |
|     | CONFIGURATION: | ALL DRAWER                                          |                 |                              |                                                                                                                                                   |
|     | VERSION: 01    | DATE: 22/08/22                                      |                 | DO NOT MEASURE FROM DRAWING. |                                                                                                                                                   |