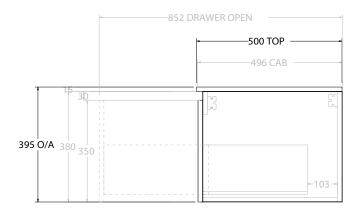

| Adp | PRODUCT:       | GLACIER ALL DRAWER SLIM 1200 WALL HUNG CENTRE BASIN | TOP:            | CAST MARBLE LAURETTA 1200    | NOTES:                                                                                                                                            |
|-----|----------------|-----------------------------------------------------|-----------------|------------------------------|---------------------------------------------------------------------------------------------------------------------------------------------------|
|     | CODE:          | LITE: GLLFAS1200WHCCM PRO: GLPFAS1200WHCCM          | BASIN POSITION: | CENTRE BASIN                 | ALL DIMENSIONS ARE NOMINAL AND SUBJECT TO CHANGE.                                                                                                 |
|     | MOUNTING:      | WALL HUNG                                           |                 |                              | DO NOT DRILL OR ROUGH IN UNTIL YOU HAVE RECEIVED AND MEASURED YOUR PRODUCT.<br>ALL DIMENSIONS ARE IN MILLIMETRES.<br>DO NOT MEASURE FROM DRAWING. |
|     | SIZE:          | 1200W X 500D X 395H                                 | 11              |                              |                                                                                                                                                   |
|     | CONFIGURATION: | ALL DRAWER                                          |                 |                              |                                                                                                                                                   |
|     | VERSION: 01    | DATE: 22/08/22                                      |                 | DO NOT MEASURE FROM DRAWING. |                                                                                                                                                   |