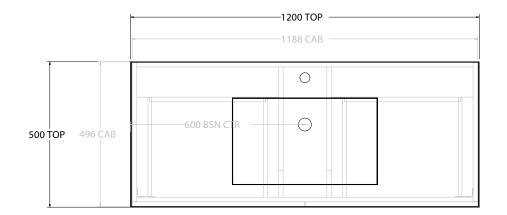

| Adp | PRODUCT:       | GLACIER ALL DRAWER SLIM 1200 WALL HUNG CENTRE BASIN | TOP:            | CAST MARBLE LAURETTA 1200    | NOTES:                                                                                                                                            |
|-----|----------------|-----------------------------------------------------|-----------------|------------------------------|---------------------------------------------------------------------------------------------------------------------------------------------------|
|     | CODE:          | LITE: GLLFAS1200WHCCM PRO: GLPFAS1200WHCCM          | BASIN POSITION: | CENTRE BASIN                 | ALL DIMENSIONS ARE NOMINAL AND SUBJECT TO CHANGE.                                                                                                 |
|     | MOUNTING:      | WALL HUNG                                           |                 |                              | DO NOT DRILL OR ROUGH IN UNTIL YOU HAVE RECEIVED AND MEASURED YOUR PRODUCT.<br>ALL DIMENSIONS ARE IN MILLIMETRES.<br>DO NOT MEASURE FROM DRAWING. |
|     | SIZE:          | 1200W X 500D X 395H                                 | 11              |                              |                                                                                                                                                   |
|     | CONFIGURATION: | ALL DRAWER                                          |                 |                              |                                                                                                                                                   |
|     | VERSION: 01    | DATE: 22/08/22                                      |                 | DO NOT MEASURE FROM DRAWING. |                                                                                                                                                   |