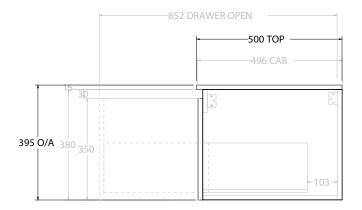

Δ

|  | PRODUCT:       | GLACIER ALL DRAWER SLIM 1200 WALL HUNG OFFSET BASIN | TOP: CAST MARBLE LAURETTA 1200 | NOTES:                                                                                                 |
|--|----------------|-----------------------------------------------------|--------------------------------|--------------------------------------------------------------------------------------------------------|
|  | CODE:          | LITE: GLLFAS1200WHLCM* PRO: GLPFAS1200WHLCM*        | BASIN POSITION: OFFSET BASIN   | ALL DIMENSIONS ARE NOMINAL AND SUBJECT TO CHANGE.                                                      |
|  | MOUNTING:      | WALL HUNG                                           |                                | DO NOT DRILL OR ROUGH IN UNTIL YOU HAVE RECEIVED AND MEASURED YOUR PRODUCT.                            |
|  | SIZE:          | 1200W X 500D X 395H                                 |                                | ALL DIMENSIONS ARE IN MILLIMETRES.                                                                     |
|  | CONFIGURATION: | ALL DRAWER                                          |                                | DO NOT MEASURE FROM DRAWING.                                                                           |
|  | VERSION: 01    | DATE: 22/08/22                                      |                                | *LEFT HAND OFFSET PICTURED, RIGHT HAND OFFSET IS SAME BUT MIRRORED (REPLACE CODE SUFFIX LCM, WITH RCM) |