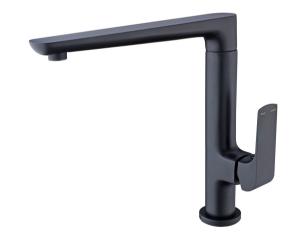

# PREMIUM RANGE

5 STAR 5LPM

1630817 BATH OR SHOWER WALL MIXER

HANDLE ALWAYS ON RHS

1630819 LAUNDRY OR SINK MIXER 6 STAR 4.5 LPM

• SLIMLINE DESIGN

5 STAR 5LPM

- MODERN ROUNDED EDGE LOOK
- 35MM CARTRIDGE
- AVAILABLE IN BRIGHT CHROME / MATTE BLACK OR BRUSHED NICKEL FINISH
- MATCHES EITHER ROUND OR SQUARE ACCESSORIES
- DURABLE STURDY RANGE
- 15 YEAR WARRANTY ON CARTRIDGE

### RANGE

1630815 BASIN MIXER 5 STAR 5LPM

1630816 HIGH RISE BASIN MIXER FIXED 5 STAR 5LPM

1630818 BASIN / BATH MIXER & SPOUT HANDLE ALWAYS ON RHS

1630817 BATH OR SHOWER WALL MIXER

1630819 LAUNDRY OR SINK MIXER 6 STAR 4.5 LPM