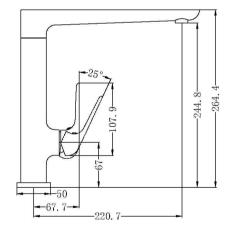

### RANGE

1630815 BASIN MIXER 5 STAR 5LPM

1630816 HIGH RISE BASIN MIXER FIXED 5 STAR 5LPM

1630818 BASIN / BATH MIXER & SPOUT HANDLE ALWAYS ON RHS

1630817 BATH OR SHOWER WALL MIXER

1630819 LAUNDRY OR SINK MIXER 6 STAR 4.5 LPM