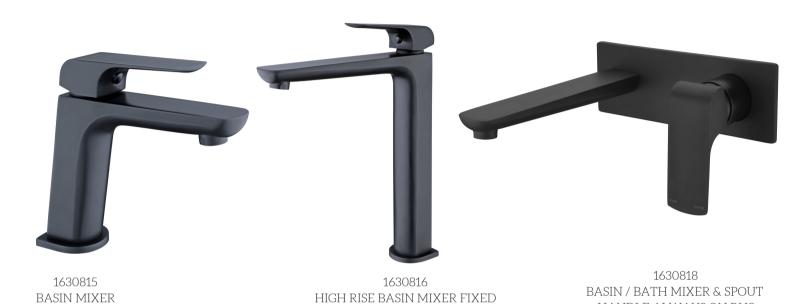

### RANGE

1630815 BASIN MIXER 5 STAR 5LPM

1630816 HIGH RISE BASIN MIXER FIXED 5 STAR 5LPM

1630818 BASIN / BATH MIXER & SPOUT HANDLE ALWAYS ON RHS

1630817 BATH OR SHOWER WALL MIXER

1630819 LAUNDRY OR SINK MIXER 6 STAR 4.5 LPM