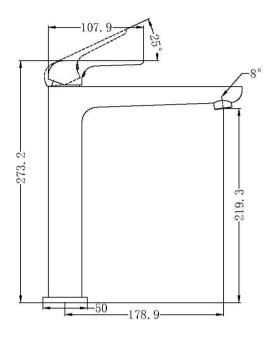

### RANGE

1630815 BASIN MIXER 5 STAR 5LPM

1630816 HIGH RISE BASIN MIXER FIXED 5 STAR 5LPM

1630818 BASIN / BATH MIXER & SPOUT HANDLE ALWAYS ON RHS

1630817 BATH OR SHOWER WALL MIXER

1630819 LAUNDRY OR SINK MIXER 6 STAR 4.5 LPM