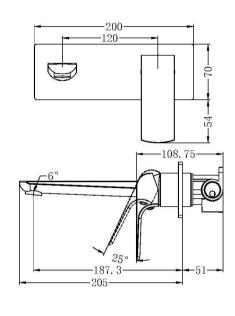

# PREMIUM RANGE

5 STAR 5LPM

1630817 BATH OR SHOWER WALL MIXER

HANDLE ALWAYS ON RHS

1630819 LAUNDRY OR SINK MIXER 6 STAR 4.5 LPM

• SLIMLINE DESIGN

5 STAR 5LPM

- MODERN ROUNDED EDGE LOOK
- 35MM CARTRIDGE
- AVAILABLE IN BRIGHT CHROME / MATTE BLACK OR BRUSHED NICKEL FINISH
- MATCHES EITHER ROUND OR SQUARE ACCESSORIES
- DURABLE STURDY RANGE
- 15 YEAR WARRANTY ON CARTRIDGE