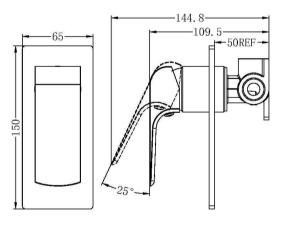

# PREMIUM RANGE

5 STAR 5LPM

1630817 BATH OR SHOWER WALL MIXER

HANDLE ALWAYS ON RHS

1630819 LAUNDRY OR SINK MIXER 6 STAR 4.5 LPM

• SLIMLINE DESIGN

5 STAR 5LPM

- MODERN ROUNDED EDGE LOOK
- 35MM CARTRIDGE
- AVAILABLE IN BRIGHT CHROME / MATTE BLACK OR BRUSHED NICKEL FINISH
- MATCHES EITHER ROUND OR SQUARE ACCESSORIES
- DURABLE STURDY RANGE
- 15 YEAR WARRANTY ON CARTRIDGE