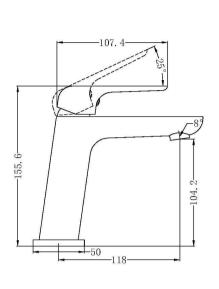

### RANGE

1630815 BASIN MIXER 5 STAR 5LPM

1630816 HIGH RISE BASIN MIXER FIXED 5 STAR 5LPM

1630818 BASIN / BATH MIXER & SPOUT HANDLE ALWAYS ON RHS

1630817 BATH OR SHOWER WALL MIXER

1630819 LAUNDRY OR SINK MIXER 6 STAR 4.5 LPM