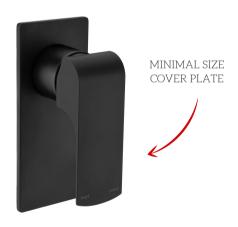

# PREMIUM RANGE

5 STAR 5LPM

1630817 BATH OR SHOWER WALL MIXER

HANDLE ALWAYS ON RHS

1630819 LAUNDRY OR SINK MIXER 6 STAR 4.5 LPM

• SLIMLINE DESIGN

5 STAR 5LPM

- MODERN ROUNDED EDGE LOOK
- 35MM CARTRIDGE
- AVAILABLE IN BRIGHT CHROME / MATTE BLACK OR BRUSHED NICKEL FINISH
- MATCHES EITHER ROUND OR SQUARE ACCESSORIES
- DURABLE STURDY RANGE
- 15 YEAR WARRANTY ON CARTRIDGE