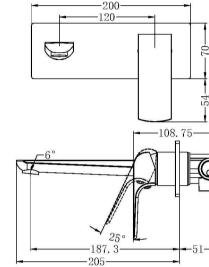

219.

07 C

2 273.

04.

1630823 BASIN / BATH MIXER & SPOUT HANDLE ALWAYS ON RHS

107.4

1630822 BATH OR SHOWER WALL MIXER

1630824 LAUNDRY OR SINK MIXER 6 STAR 4.5 LPM

Allow +/- variations to the measurements listed here