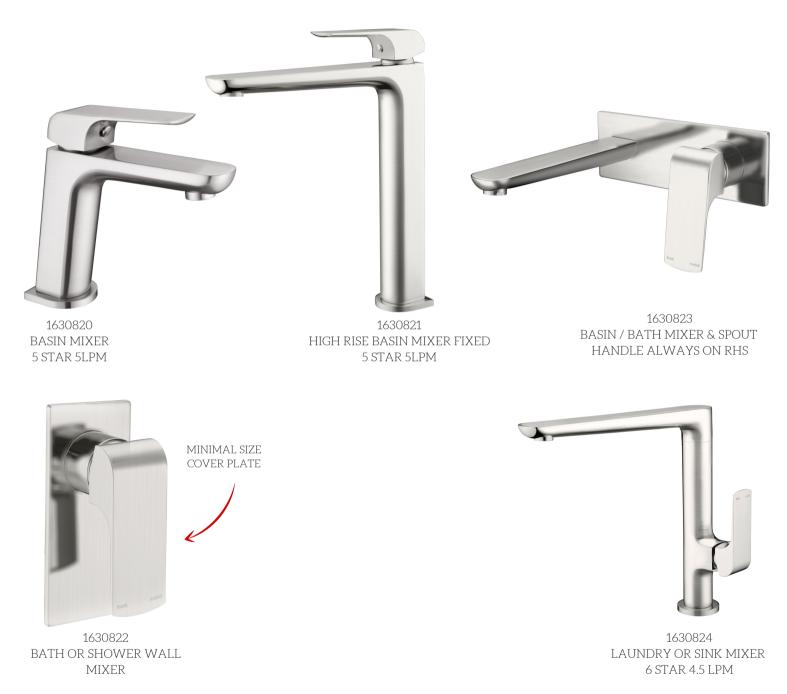

PREMIUM RANGE

1630820 BASIN MIXER 5 STAR 5LPM

-50

118

55.

1630821 HIGH RISE BASIN MIXER FIXED 5 STAR 5LPM

-178.9

cr.

219.

07 C

2 273.

04.

1630823 BASIN / BATH MIXER & SPOUT HANDLE ALWAYS ON RHS

107.4

1630822 BATH OR SHOWER WALL MIXER

1630824 LAUNDRY OR SINK MIXER 6 STAR 4.5 LPM