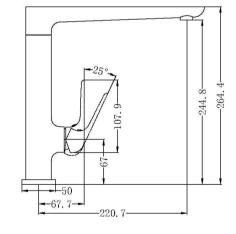

PREMIUM RANGE

1630820 BASIN MIXER 5 STAR 5LPM

-50

118

55.

1630821 HIGH RISE BASIN MIXER FIXED 5 STAR 5LPM

-178.9

cr.

219.

07 C

2 273.

04.

1630823 BASIN / BATH MIXER & SPOUT HANDLE ALWAYS ON RHS

107.4

1630822 BATH OR SHOWER WALL MIXER

1630824 LAUNDRY OR SINK MIXER 6 STAR 4.5 LPM