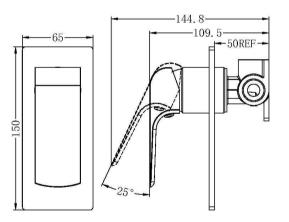

219.

07 C

2 273.

04.

1630823 BASIN / BATH MIXER & SPOUT HANDLE ALWAYS ON RHS

107.4

1630822 BATH OR SHOWER WALL MIXER

1630824 LAUNDRY OR SINK MIXER 6 STAR 4.5 LPM

Allow +/- variations to the measurements listed here