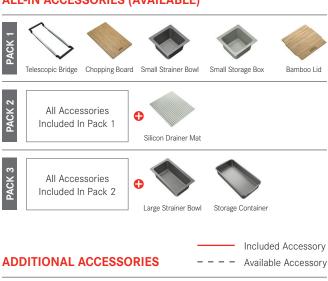

mm                 |
| Cabinet Base            | 800mm                        |
| Bowl Size               | 360 x 420 x 190mm / 28L (x2) |
| Bowl Radius             | 50mm                         |
| Cut-Out Size            | 1144 x 494mm, cr=20          |
| <b>Cut-Out Template</b> | No                           |
| Waste Outlet            | Semi Integrated Waste        |
| Overflow                | No                           |
| Tap Holes               | ø35mm                        |
| Remote Waste            | No                           |
| Finish                  | Stainless Steel              |
| Warranty                | 50 Years                     |

NOTE: Cut-out dimensions are a guide only, please use the actual sink as your template.

### **ALL-IN ACCESSORIES (AVAILABLE)**





#### **FEATURES & BENEFITS**