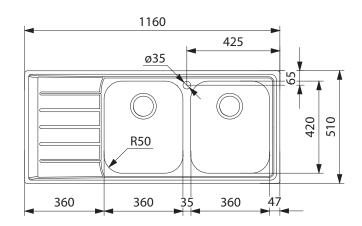

#### **PRODUCT INFORMATION**

| Installation            | Topmount                     |
|-------------------------|------------------------------|
| Dimensions              | 1160 x 510mm                 |
| Cabinet Base            | 800mm                        |
| Bowl Size               | 360 x 420 x 190mm / 28L (x2) |
| Bowl Radius             | 50mm                         |
| Cut-Out Size            | 1144 x 494mm, cr=20          |
| <b>Cut-Out Template</b> | No                           |
| Waste Outlet            | Semi Integrated Waste        |
| Overflow                | No                           |
| Tap Holes               | ø35mm                        |
| Remote Waste            | No                           |
| Finish                  | Stainless Steel              |
| Warranty                | 50 Years                     |

NOTE: Cut-out dimensions are a guide only, please use the actual sink as your template.