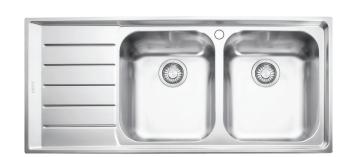

#### **PRODUCT INFORMATION**

| Installation            | Topmount                     |
|-------------------------|------------------------------|
| Dimensions              | 1160 x 510mm                 |
| Cabinet Base            | 800mm                        |
| Bowl Size               | 360 x 420 x 190mm / 28L (x2) |
| Bowl Radius             | 50mm                         |
| Cut-Out Size            | 1144 x 494mm, cr=20          |
| <b>Cut-Out Template</b> | No                           |
| Waste Outlet            | Semi Integrated Waste        |
| Overflow                | No                           |
| Tap Holes               | ø35mm                        |
| Remote Waste            | No                           |
| Finish                  | Stainless Steel              |
| Warranty                | 50 Years                     |