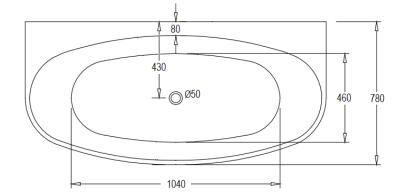

## 1500MM BACK TO WALL BATH

- EV1500
- 1500x780x580mm
- Lucite acrylic
- No overflow
- 40mm waste required
- 10-year residential warranty
- Product should be inspected prior to installation for surface damages.
- Clean with soapy water or a mild detergent and a soft cloth and rinse with warm water.
- All plumbing fitting should be installed by a qualified plumber in accordance with state laws.