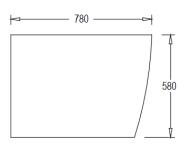

## 1500MM BACK TO WALL BATH

- EV1500
- 1500x780x580mm
- Lucite acrylic
- No overflow
- 40mm waste required
- 10-year residential warranty
- Product should be inspected prior to installation for surface damages.
- Clean with soapy water or a mild detergent and a soft cloth and rinse with warm water.
- All plumbing fitting should be installed by a qualified plumber in accordance with state laws.