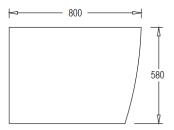

## 1500MM BACK TO WALL BATH

- EV1500
- 1500x780x580mm
- Lucite acrylic
- No overflow
- 40mm waste required
- 10-year residential warranty
- Product should be inspected prior to installation for surface damages.
- Clean with soapy water or a mild detergent and a soft cloth and rinse with warm water.
- All plumbing fitting should be installed by a qualified plumber in accordance with state laws.