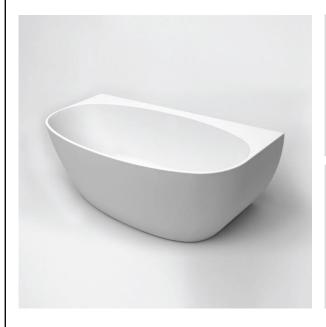

## 1700MM BACK TO WALL BATH

- EV1700
- 1700x800x580mm
- Lucite acrylic
- No overflow
- 40mm waste required
- 10-year residential warranty
- Product should be inspected prior to installation for surface damages.
- Clean with soapy water or a mild detergent and a soft cloth and rinse with warm water.
- All plumbing fitting should be installed by a qualified plumber in accordance with state laws.