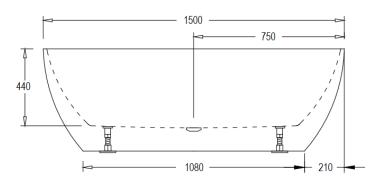

## 1500MM BACK TO WALL BATH

- EV1500
- 1500x780x580mm
- Lucite acrylic
- No overflow
- 40mm waste required
- 10-year residential warranty
- Product should be inspected prior to installation for surface damages.
- Clean with soapy water or a mild detergent and a soft cloth and rinse with warm water.
- All plumbing fitting should be installed by a qualified plumber in accordance with state laws.