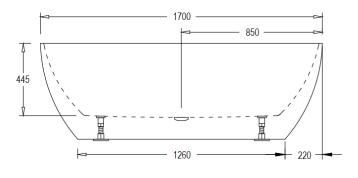

## 1700MM BACK TO WALL BATH

- EV1700
- 1700x800x580mm
- Lucite acrylic
- No overflow
- 40mm waste required
- 10-year residential warranty
- Product should be inspected prior to installation for surface damages.
- Clean with soapy water or a mild detergent and a soft cloth and rinse with warm water.
- All plumbing fitting should be installed by a qualified plumber in accordance with state laws.