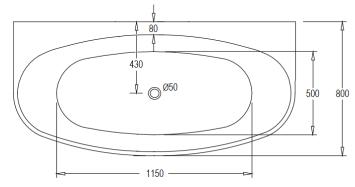

## 1500MM BACK TO WALL BATH

- EV1500
- 1500x780x580mm
- Lucite acrylic
- No overflow
- 40mm waste required
- 10-year residential warranty
- Product should be inspected prior to installation for surface damages.
- Clean with soapy water or a mild detergent and a soft cloth and rinse with warm water.
- All plumbing fitting should be installed by a qualified plumber in accordance with state laws.