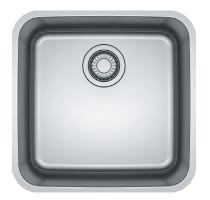

## BCX 210-42 BELL SINK

## **PRODUCT INFORMATION**

| Installation     | Topmount/Undermount            |
|------------------|--------------------------------|
| Dimensions       | 450(W) x 445(H)mm              |
| Cabinet Base     | 600mm                          |
| Bowl Size        | 420(W) x 415(H) x 200(D)mm/34L |
| Bowl Radius      | 50mm                           |
| Cut-Out Size     | Template                       |
| Cut-Out Template | Yes                            |
| Waste Outlet     | Semi Integrated Waste          |
| Overflow         | No                             |
| Tap Holes        | No                             |
| Remote Waste     | No                             |
| Finish           | Stainless Steel                |
|                  |                                |