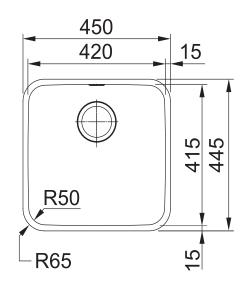

## **PRODUCT INFORMATION**

| Installation     | Topmount/Undermount            |
|------------------|--------------------------------|
| Dimensions       | 450(W) x 445(H)mm              |
| Cabinet Base     | 600mm                          |
| Bowl Size        | 420(W) x 415(H) x 200(D)mm/34L |
| Bowl Radius      | 50mm                           |
| Cut-Out Size     | Template                       |
| Cut-Out Template | Yes                            |
| Waste Outlet     | Semi Integrated Waste          |
| Overflow         | No                             |
| Tap Holes        | No                             |
| Remote Waste     | No                             |
| Finish           | Stainless Steel                |
|                  |                                |