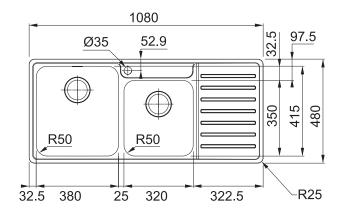

### **PRODUCT INFORMATION**

| Installation     | Topmount                                                         |
|------------------|------------------------------------------------------------------|
| Dimensions       | 1080(W) x 480(H)mm                                               |
| Cabinet Base     | 800mm                                                            |
| Bowl Size        | 380(W) x 415(H) x 180(D)mm/27L<br>320(W) x 350(H) x 160(D)mm/17L |
| Bowl Radius      | 50mm                                                             |
| Cut-Out Size     | 1057 x 457mm, cr=15                                              |
| Cut-Out Template | No                                                               |
| Waste Outlet     | Semi Integrated Waste                                            |
| Overflow         | No                                                               |
| Tap Holes        | ø35mm                                                            |
| Remote Waste     | No                                                               |
| Finish           | Stainless Steel                                                  |
|                  |                                                                  |