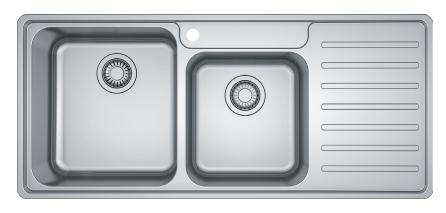

# BCX 621 LHD **BELL SINK**

### **PRODUCT INFORMATION**

| Installation     | Topmount                                                         |
|------------------|------------------------------------------------------------------|
| Dimensions       | 1080(W) x 480(H)mm                                               |
| Cabinet Base     | 800mm                                                            |
| Bowl Size        | 380(W) x 415(H) x 180(D)mm/27L<br>320(W) x 350(H) x 160(D)mm/17L |
| Bowl Radius      | 50mm                                                             |
| Cut-Out Size     | 1057 x 457mm, cr=15                                              |
| Cut-Out Template | No                                                               |
| Waste Outlet     | Semi Integrated Waste                                            |
| Overflow         | No                                                               |
| Tap Holes        | ø35mm                                                            |
| Remote Waste     | No                                                               |
| Finish           | Stainless Steel                                                  |
|                  |                                                                  |