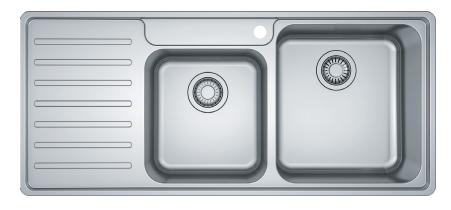

# BCX 621 LHD **BELL SINK**

### **PRODUCT INFORMATION**

| Installation     | Topmount                                                         |
|------------------|------------------------------------------------------------------|
| Dimensions       | 1080(W) x 480(H)mm                                               |
| Cabinet Base     | 800mm                                                            |
| Bowl Size        | 380(W) x 415(H) x 180(D)mm/27L<br>320(W) x 350(H) x 160(D)mm/17L |
| Bowl Radius      | 50mm                                                             |
| Cut-Out Size     | 1057 x 457mm, cr=15                                              |
| Cut-Out Template | No                                                               |
| Waste Outlet     | Semi Integrated Waste                                            |
| Overflow         | No                                                               |
| Tap Holes        | ø35mm                                                            |
| Remote Waste     | No                                                               |
| Finish           | Stainless Steel                                                  |
|                  |                                                                  |