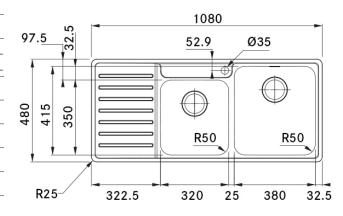

### **PRODUCT INFORMATION**

| Installation     | Topmount                                                         |
|------------------|------------------------------------------------------------------|
| Dimensions       | 1080(W) x 480(H)mm                                               |
| Cabinet Base     | 800mm                                                            |
| Bowl Size        | 380(W) x 415(H) x 180(D)mm/27L<br>320(W) x 350(H) x 160(D)mm/17L |
| Bowl Radius      | 50mm                                                             |
| Cut-Out Size     | 1057 x 457mm, cr=15                                              |
| Cut-Out Template | No                                                               |
| Waste Outlet     | Semi Integrated Waste                                            |
| Overflow         | No                                                               |
| Tap Holes        | ø35mm                                                            |
| Remote Waste     | No                                                               |
| Finish           | Stainless Steel                                                  |
|                  |                                                                  |