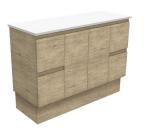

# EDGE Scandi Oak

## Cabinet on Kickboard

- Scandi Oak textured print on interior & exterior
- Bevelled edge pull-channel
- Soft-close doors & drawers
- Full extension drawer runners
- 16mm thick backing boards & drawer bases
- 850mm tall (without top)