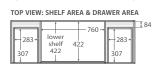

Bevelled edge pullchannel

TOP VIEW: SHELF AREA

SIDE VIEW: SHELF STORAGE

#### 750 width

LEFT drawers: 75SKL RIGHT drawers: 75SKR

600 width

60SK

| VIL. 31               | ILLI AKLA G DIAWLK AKLA |
|-----------------------|-------------------------|
| lower<br>shelf<br>422 | 422 307                 |