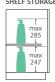

Bevelled edge pullchannel

TOP VIEW: SHELF AREA

SIDE VIEW: SHELF STORAGE

#### **1200 width**

120SK

SIDE VIEW: SHELF STORAGE