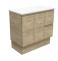

# EDGE Scandi Oak

## Cabinet on Kickboard

- Scandi Oak textured print on interior & exterior
- Bevelled edge pull-channel
- Soft-close doors & drawers
- Full extension drawer runners
- 16mm thick backing boards & drawer bases
- 850mm tall (without top)