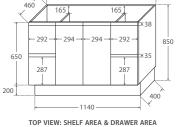

#### 750 width

LEFT drawers: 75SKL RIGHT drawers: 75SKR

600 width

60SK

| VIL. 31               | ILLI AKLA G DIAWLK AKLA |
|-----------------------|-------------------------|
| lower<br>shelf<br>422 | 422 307                 |