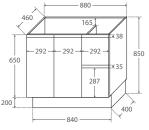

### 900 width

LEFT drawers: 90SKL RIGHT drawers: 90SKR

TOP VIEW: SHELF AREA & DRAWER AREA

SIDE VIEW: SHELF STORAGE

1500 width

150SK