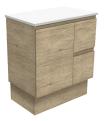

## Cabinet on Kickboard

- Scandi Oak textured print on interior & exterior
- Bevelled edge pull-channel
- Soft-close doors & drawers
- Full extension drawer runners
- 16mm thick backing boards & drawer bases
- 850mm tall (without top)

Bevelled edge pullchannel

TOP VIEW: SHELF AREA

SIDE VIEW: SHELF STORAGE