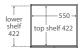

Bevelled edge pullchannel

TOP VIEW: SHELF AREA

SIDE VIEW: SHELF STORAGE

#### 750 width

LEFT drawers: 75SKL RIGHT drawers: 75SKR

600 width

60SK

| VIL. 31               | ILLI AKLA G DIAWLK AKLA |
|-----------------------|-------------------------|
| lower<br>shelf<br>422 | 422 307                 |