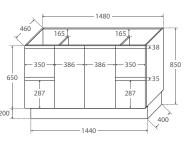

ION & SPECIFICATIONS** 

**CABINET SPECIFICATIONS** 

# EDGE Scandi Oak

## Cabinet on Kickboard

- Scandi Oak textured print on interior & exterior
- Bevelled edge pull-channel
- Soft-close doors & drawers
- Full extension drawer runners
- 16mm thick backing boards & drawer bases
- 850mm tall (without top)

Bevelled edge pullchannel





TOP VIEW: SHELF AREA



SIDE VIEW: SHELF STORAGE





#### 750 width

LEFT drawers: 75SKL RIGHT drawers: 75SKR





600 width

60SK

| VIL. 31               | ILLI AKLA G DIAWLK AKLA |
|-----------------------|-------------------------|
| lower<br>shelf<br>422 | 422 307                 |







#### **1200 width**

120SK







SIDE VIEW: SHELF STORAGE





### 900 width

LEFT drawers: 90SKL RIGHT drawers: 90SKR





TOP VIEW: SHELF AREA & DRAWER AREA





SIDE VIEW: SHELF STORAGE







1500 width

150SK