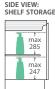

Bevelled edge pullchannel

TOP VIEW: SHELF AREA

SIDE VIEW: SHELF STORAGE

#### **1200 width**

120SK

SIDE VIEW: SHELF STORAGE