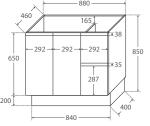

### 900 width

LEFT drawers: 90SKL RIGHT drawers: 90SKR

TOP VIEW: SHELF AREA & DRAWER AREA

SIDE VIEW: SHELF STORAGE

1500 width

150SK