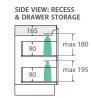

### 900 width

LEFT drawers: 90SKL RIGHT drawers: 90SKR

TOP VIEW: SHELF AREA & DRAWER AREA

SIDE VIEW: SHELF STORAGE

1500 width

150SK