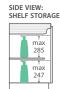

Bevelled edge pullchannel

TOP VIEW: SHELF AREA

SIDE VIEW: SHELF STORAGE

#### **1200 width**

120SK

SIDE VIEW: SHELF STORAGE