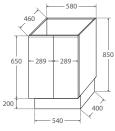

#### 750 width

LEFT drawers: 75SKL RIGHT drawers: 75SKR

600 width

60SK

| VIL. 31               | ILLI AKLA G DIAWLK AKLA |
|-----------------------|-------------------------|
| lower<br>shelf<br>422 | 422 307                 |

### 900 width

LEFT drawers: 90SKL RIGHT drawers: 90SKR

TOP VIEW: SHELF AREA & DRAWER AREA

SIDE VIEW: SHELF STORAGE

1500 width

150SK