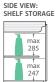

# fienza bathware

**PRODUCT INFORMATION & SPECIFICATIONS** 

**CABINET SPECIFICATIONS** 

# EDGE Scandi Oak

## Cabinet on Kickboard

- Scandi Oak textured print on interior & exterior
- Bevelled edge pull-channel
- Soft-close doors & drawers
- Full extension drawer runners
- 16mm thick backing boards & drawer bases
- 850mm tall (without top)

Bevelled edge pullchannel





TOP VIEW: SHELF AREA



SIDE VIEW: SHELF STORAGE





#### 750 width

LEFT drawers: 75SKL RIGHT drawers: 75SKR





600 width

60SK

| VIL. 31               | ILLI AKLA G DIAWLK AKLA |
|-----------------------|-------------------------|
| lower<br>shelf<br>422 | 422 307                 |







#### **1200 width**

120SK







SIDE VIEW: SHELF STORAGE





### 900 width

LEFT drawers: 90SKL RIGHT drawers: 90SKR





TOP VIEW: SHELF AREA & DRAWER AREA





SIDE VIEW: SHELF STORAGE







1500 width

150SK