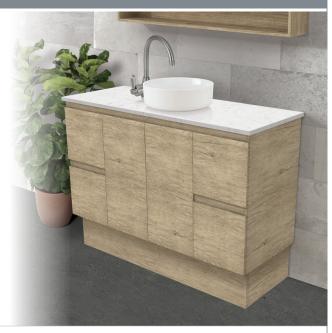

# EDGE Scandi Oak

## Cabinet on Kickboard

- Scandi Oak textured print on interior & exterior
- Bevelled edge pull-channel
- Soft-close doors & drawers
- Full extension drawer runners
- 16mm thick backing boards & drawer bases
- 850mm tall (without top)