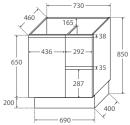

#### 750 width

LEFT drawers: 75SKL RIGHT drawers: 75SKR

600 width

60SK

| VIL. 31               | ILLI AKLA G DIAWLK AKLA |
|-----------------------|-------------------------|
| lower<br>shelf<br>422 | 422 307                 |

### 900 width

LEFT drawers: 90SKL RIGHT drawers: 90SKR

TOP VIEW: SHELF AREA & DRAWER AREA

SIDE VIEW: SHELF STORAGE

1500 width

150SK