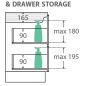

### 900 width

LEFT drawers: 90SKL RIGHT drawers: 90SKR

TOP VIEW: SHELF AREA & DRAWER AREA

SIDE VIEW: SHELF STORAGE

1500 width

150SK