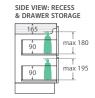

### 900 width

LEFT drawers: 90SKL RIGHT drawers: 90SKR

TOP VIEW: SHELF AREA & DRAWER AREA

SIDE VIEW: SHELF STORAGE

1500 width

150SK