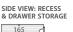

### 900 width

LEFT drawers: 90SKL RIGHT drawers: 90SKR

TOP VIEW: SHELF AREA & DRAWER AREA

SIDE VIEW: SHELF STORAGE

1500 width

150SK