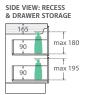

### 900 width

LEFT drawers: 90SKL RIGHT drawers: 90SKR

TOP VIEW: SHELF AREA & DRAWER AREA

SIDE VIEW: SHELF STORAGE

1500 width

150SK