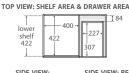

Bevelled edge pullchannel

TOP VIEW: SHELF AREA

SIDE VIEW: SHELF STORAGE

#### 750 width

LEFT drawers: 75SKL RIGHT drawers: 75SKR

600 width

60SK

| VIL. 31               | ILLI AKLA G DIAWLK AKLA |
|-----------------------|-------------------------|
| lower<br>shelf<br>422 | 422 307                 |

### 900 width

LEFT drawers: 90SKL RIGHT drawers: 90SKR

TOP VIEW: SHELF AREA & DRAWER AREA

SIDE VIEW: SHELF STORAGE

1500 width

150SK