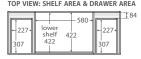

Bevelled edge pullchannel

TOP VIEW: SHELF AREA

SIDE VIEW: SHELF STORAGE

#### 750 width

LEFT drawers: 75SKL RIGHT drawers: 75SKR

600 width

60SK

| VIL. 31               | ILLI AKLA G DIAWLK AKLA |
|-----------------------|-------------------------|
| lower<br>shelf<br>422 | 422 307                 |