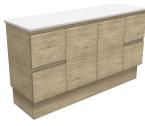

# EDGE Scandi Oak

## Cabinet on Kickboard

- Scandi Oak textured print on interior & exterior
- Bevelled edge pull-channel
- Soft-close doors & drawers
- Full extension drawer runners
- 16mm thick backing boards & drawer bases
- 850mm tall (without top)