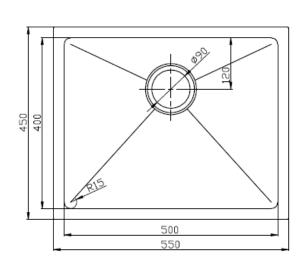

## EURO UNDERMOUNTS

• 1614139 TOKYO 550mmL X 450mmW x 200mmD

1641034 HELSINKI 775mmL X 450mmW x 254mmD

- 875
- 1614140 ROMA 875mmL X 450mmW x 200mmD
- 304 STAINLESS STEEL
- 1.2mm THICKNESS
- HANDMADE SINK
- MEASUREMENTS ARE OVERALL
- COMES WITH BASKET WASTES
- GENEROUS BOWL DEPTH
- R15 CORNERS FOR EASY CLEANING
- BASKET WASTES POSITIONED TOWARDS THE REAR
- INDIVIDUAL CARTON PACKAGED
- CAN BE INSTALLED UNDER OR TOP MOUNT