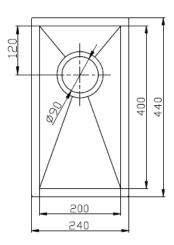

## EURO UNDERMOUNTS

WASTES ARE POSITIONED AT THE REAR TO PROVIDE MORE SPACE IN YOUR CUPBOARDS

• 1641032 **PRAGUE** 240mmL X 440mmW x 190mmDeep

340 340 440

• 1641033 **LISBON** 380mmL X 440mmW x 190mmDeep

• 1614138 **WASHINGTON** 450mmL X 450mmW x 200mmD