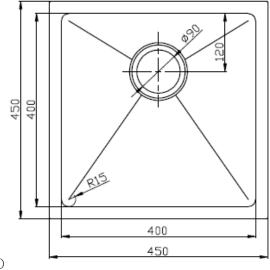

- 304 STAINLESS STEEL
- 1.2mm THICKNESS
- HANDMADE SINK
- MEASUREMENTS ARE OVERALL
- COMES WITH BASKET WASTES

- GENEROUS BOWL DEPTH
- R15 CORNERS FOR EASY CLEANING
- BASKET WASTES POSITIONED TOWARDS THE REAR
- INDIVIDUAL CARTON PACKAGED
- CAN BE INSTALLED UNDER OR TOP MOUNT

## EURO UNDERMOUNTS

• 1614139 TOKYO 550mmL X 450mmW x 200mmD

1641034 HELSINKI 775mmL X 450mmW x 254mmD

- 875
- 1614140 ROMA 875mmL X 450mmW x 200mmD
- 304 STAINLESS STEEL
- 1.2mm THICKNESS
- HANDMADE SINK
- MEASUREMENTS ARE OVERALL
- COMES WITH BASKET WASTES
- GENEROUS BOWL DEPTH
- R15 CORNERS FOR EASY CLEANING
- BASKET WASTES POSITIONED TOWARDS THE REAR
- INDIVIDUAL CARTON PACKAGED
- CAN BE INSTALLED UNDER OR TOP MOUNT