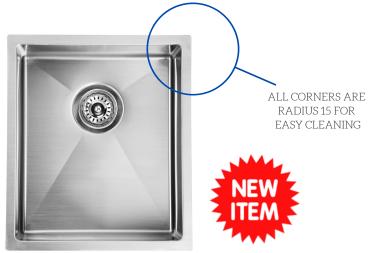

- 304 STAINLESS STEEL
- 1.2mm THICKNESS
- HANDMADE SINK
- MEASUREMENTS ARE OVERALL
- COMES WITH BASKET WASTES

- GENEROUS BOWL DEPTH
- R15 CORNERS FOR EASY CLEANING
- BASKET WASTES POSITIONED TOWARDS THE REAR
- INDIVIDUAL CARTON PACKAGED
- CAN BE INSTALLED UNDER OR TOP MOUNT

## EURO UNDERMOUNTS

• 1614139 TOKYO 550mmL X 450mmW x 200mmD

1641034 HELSINKI 775mmL X 450mmW x 254mmD

- 875
- 1614140 ROMA 875mmL X 450mmW x 200mmD
- 304 STAINLESS STEEL
- 1.2mm THICKNESS
- HANDMADE SINK
- MEASUREMENTS ARE OVERALL
- COMES WITH BASKET WASTES
- GENEROUS BOWL DEPTH
- R15 CORNERS FOR EASY CLEANING
- BASKET WASTES POSITIONED TOWARDS THE REAR
- INDIVIDUAL CARTON PACKAGED
- CAN BE INSTALLED UNDER OR TOP MOUNT