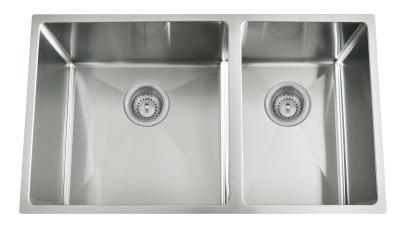

## EURO UNDERMOUNTS



WASTES ARE POSITIONED AT THE REAR TO PROVIDE MORE SPACE IN YOUR CUPBOARDS





• 1641032 **PRAGUE** 240mmL X 440mmW x 190mmDeep



340 340 440

• 1641033 **LISBON** 380mmL X 440mmW x 190mmDeep



• 1614138 **WASHINGTON** 450mmL X 450mmW x 200mmD



- 304 STAINLESS STEEL
- 1.2mm THICKNESS
- HANDMADE SINK
- MEASUREMENTS ARE OVERALL
- COMES WITH BASKET WASTES

- GENEROUS BOWL DEPTH
- R15 CORNERS FOR EASY CLEANING
- BASKET WASTES POSITIONED TOWARDS THE REAR
- INDIVIDUAL CARTON PACKAGED
- CAN BE INSTALLED UNDER OR TOP MOUNT



## EURO UNDERMOUNTS



• 1614139 TOKYO 550mmL X 450mmW x 200mmD







1641034 HELSINKI 775mmL X 450mmW x 254mmD



- 875
- 1614140 ROMA 875mmL X 450mmW x 200mmD
- 304 STAINLESS STEEL
- 1.2mm THICKNESS
- HANDMADE SINK
- MEASUREMENTS ARE OVERALL
- COMES WITH BASKET WASTES
- GENEROUS BOWL DEPTH
- R15 CORNERS FOR EASY CLEANING
- BASKET WASTES POSITIONED TOWARDS THE REAR
- INDIVIDUAL CARTON PACKAGED
- CAN BE INSTALLED UNDER OR TOP MOUNT