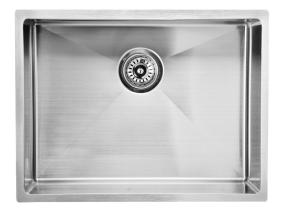

- 304 STAINLESS STEEL
- 1.2mm THICKNESS
- HANDMADE SINK
- MEASUREMENTS ARE OVERALL
- COMES WITH BASKET WASTES

- GENEROUS BOWL DEPTH
- R15 CORNERS FOR EASY CLEANING
- BASKET WASTES POSITIONED TOWARDS THE REAR
- INDIVIDUAL CARTON PACKAGED
- CAN BE INSTALLED UNDER OR TOP MOUNT

## EURO UNDERMOUNTS

• 1614139 TOKYO 550mmL X 450mmW x 200mmD

1641034 HELSINKI 775mmL X 450mmW x 254mmD

- 875
- 1614140 ROMA 875mmL X 450mmW x 200mmD
- 304 STAINLESS STEEL
- 1.2mm THICKNESS
- HANDMADE SINK
- MEASUREMENTS ARE OVERALL
- COMES WITH BASKET WASTES
- GENEROUS BOWL DEPTH
- R15 CORNERS FOR EASY CLEANING
- BASKET WASTES POSITIONED TOWARDS THE REAR
- INDIVIDUAL CARTON PACKAGED
- CAN BE INSTALLED UNDER OR TOP MOUNT