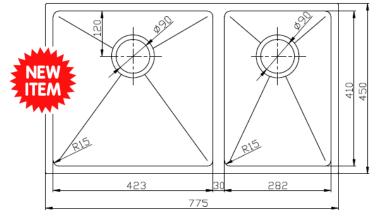

- 304 STAINLESS STEEL
- 1.2mm THICKNESS
- HANDMADE SINK
- MEASUREMENTS ARE OVERALL
- COMES WITH BASKET WASTES

- GENEROUS BOWL DEPTH
- R15 CORNERS FOR EASY CLEANING
- BASKET WASTES POSITIONED TOWARDS THE REAR
- INDIVIDUAL CARTON PACKAGED
- CAN BE INSTALLED UNDER OR TOP MOUNT

## EURO UNDERMOUNTS

• 1614139 TOKYO 550mmL X 450mmW x 200mmD

1641034 HELSINKI 775mmL X 450mmW x 254mmD

- 875
- 1614140 ROMA 875mmL X 450mmW x 200mmD
- 304 STAINLESS STEEL
- 1.2mm THICKNESS
- HANDMADE SINK
- MEASUREMENTS ARE OVERALL
- COMES WITH BASKET WASTES
- GENEROUS BOWL DEPTH
- R15 CORNERS FOR EASY CLEANING
- BASKET WASTES POSITIONED TOWARDS THE REAR
- INDIVIDUAL CARTON PACKAGED
- CAN BE INSTALLED UNDER OR TOP MOUNT