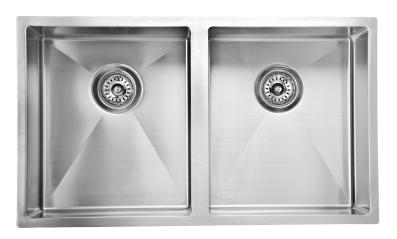

- 304 STAINLESS STEEL
- 1.2mm THICKNESS
- HANDMADE SINK
- MEASUREMENTS ARE OVERALL
- COMES WITH BASKET WASTES

- GENEROUS BOWL DEPTH
- R15 CORNERS FOR EASY CLEANING
- BASKET WASTES POSITIONED TOWARDS THE REAR
- INDIVIDUAL CARTON PACKAGED
- CAN BE INSTALLED UNDER OR TOP MOUNT

## EURO UNDERMOUNTS

• 1614139 TOKYO 550mmL X 450mmW x 200mmD

1641034 HELSINKI 775mmL X 450mmW x 254mmD

- 875
- 1614140 ROMA 875mmL X 450mmW x 200mmD
- 304 STAINLESS STEEL
- 1.2mm THICKNESS
- HANDMADE SINK
- MEASUREMENTS ARE OVERALL
- COMES WITH BASKET WASTES
- GENEROUS BOWL DEPTH
- R15 CORNERS FOR EASY CLEANING
- BASKET WASTES POSITIONED TOWARDS THE REAR
- INDIVIDUAL CARTON PACKAGED
- CAN BE INSTALLED UNDER OR TOP MOUNT